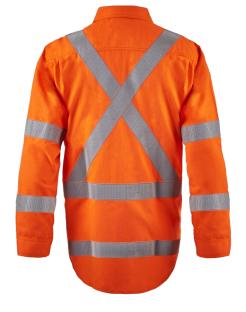

# Torrent HRC2 Mens Hi Vis Close Front Shirt with Gusset Sleeves with X-pattern FR Reflective Tape

Orange