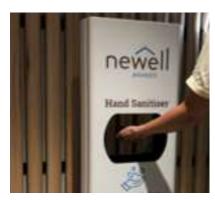

## HAND SANITATION STATION

# WHY A SANITATION STATION?

- > Showcase your brand as an industry leader in customer experience
- > More accessible than sinks
- > 100% contact free
- > Drip tray to avoid spills
- > Strong and durable to last
- > OHS compliant
- > Lockable
- > Customisable with your brand livery
- > Australian designed and manufactured

#### **CUSTOM LIVERY**

Our artwork department is waiting to create custom artwork for your Sanitation Station.