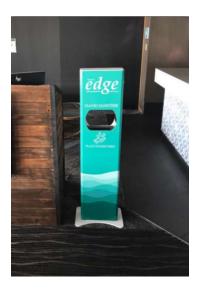

#### **CUSTOM LIVERY**

Our artwork department is waiting to create custom artwork for your Sanitation Station.

The power of hand sanitiser to your customers and staff in a contact free, Australian designed & manufactured durable and attractive dispenser.

Washing your hands with soap and water or using alcohol-based hand rub kills viruses that may be on your hands.