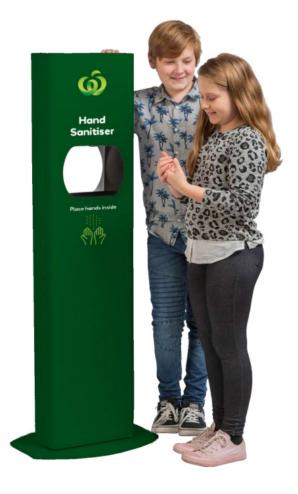

#### **CUSTOM LIVERY**

Our artwork department is waiting to create custom artwork for your Sanitation Station.