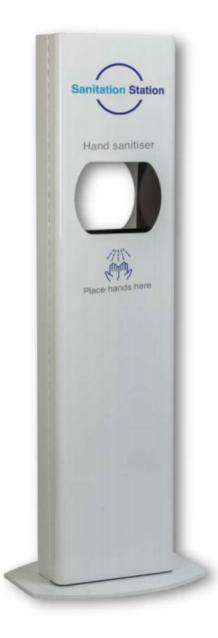

### 1,000 SPRAYS SPEC SHEET

- > 1,000 sprays 1 litre capacity
- > Infra red hand sensor
- > Liquid spray nozzle with in-built UV disinfection
- > Liquid level indicator window
- > 4x C batteries (30,000 sprays)
- > Low battery indicator light
- > Overall dimensions: 140cm H x 350mm W x 450mm W (base) 40kg
- > Option to add wheels to the base
- > Powder coated steel
- > Standard graphics pack
- > Option for custom graphics wrap

### 10,000 SPRAYS SPEC SHEET

- > 10,000 sprays 0.5mL OR 5000 sprays 1mL (adjustable)
- > Infra red hand sensor
- > Liquid spray nozzle
- > Intelligent sensing with premium rapid dispenser
- > 4x AA batteries (25,000 sprays)
- > Low battery indicator light
- > Overall dimensions: 140cm H x 350mm W x 450mm W (base) 40kg
- > Option to add wheels to the base
- > Powder coated steel
- > Standard graphics pack
- > Option for custom graphics wrap