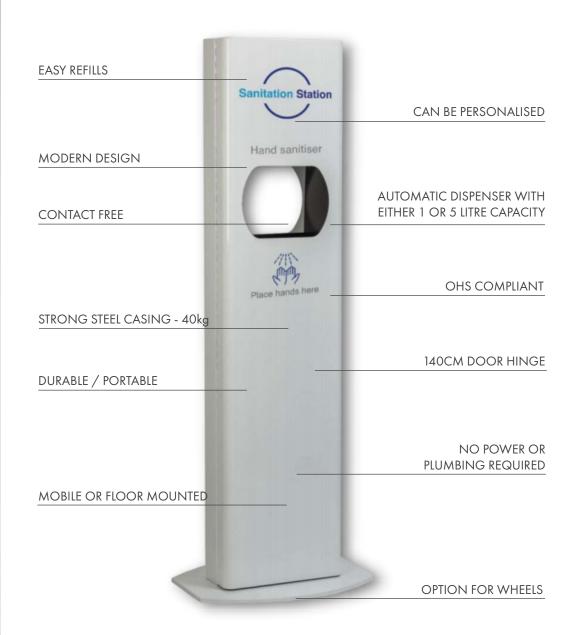

# WHY A SANITATION STATION?

- > Showcase your brand as an industry leader in customer experience
- > More accessible than sinks
- > 100% contact free
- > Drip tray to avoid spills
- > Strong and durable to last
- > OHS compliant
- > Lockable
- > Customisable with your brand livery
- > Australian designed and manufactured

The power of hand sanitiser to your customers and staff in a contact free, Australian designed & manufactured durable and attractive dispenser.

Washing your hands with soap and water or using alcohol-based hand rub kills viruses that may be on your hands.

### 1,000 SPRAYS SPEC SHEET

- > 1,000 sprays 1 litre capacity
- > Infra red hand sensor
- > Liquid spray nozzle with in-built UV disinfection
- > Liquid level indicator window
- > 4x C batteries (30,000 sprays)
- > Low battery indicator light
- > Overall dimensions: 140cm H x 350mm W x 450mm W (base) 40kg
- > Option to add wheels to the base
- > Powder coated steel
- > Standard graphics pack
- > Option for custom graphics wrap

### 10,000 SPRAYS SPEC SHEET

- > 10,000 sprays 0.5mL OR 5000 sprays 1mL (adjustable)
- > Infra red hand sensor
- > Liquid spray nozzle
- > Intelligent sensing with premium rapid dispenser
- > 4x AA batteries (25,000 sprays)
- > Low battery indicator light
- > Overall dimensions: 140cm H x 350mm W x 450mm W (base) 40kg
- > Option to add wheels to the base
- > Powder coated steel
- > Standard graphics pack
- > Option for custom graphics wrap