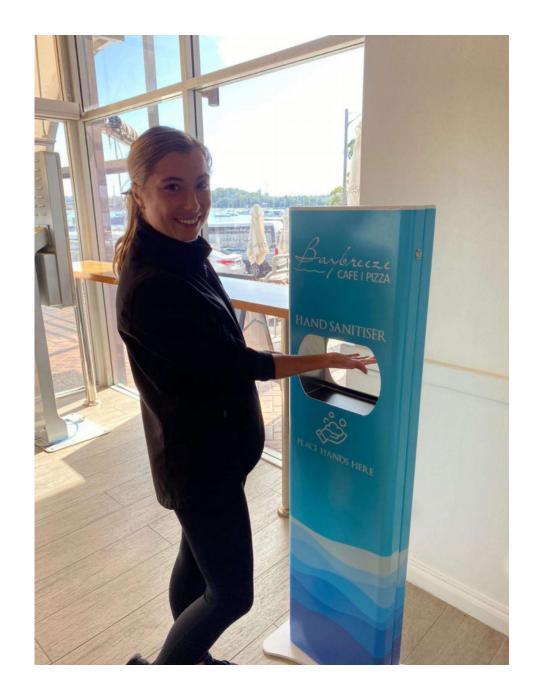

#### **CUSTOM LIVERY**

Our artwork department is waiting to create custom artwork for your Sanitation Station.