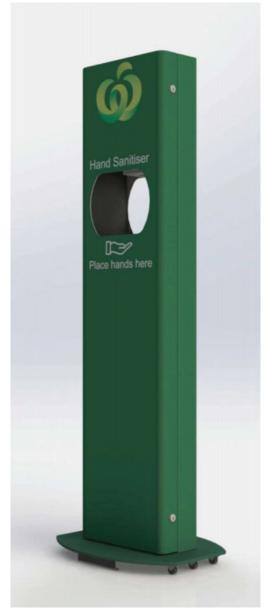

#### **CUSTOM LIVERY**

Our artwork department is waiting to create custom artwork for your Sanitation Station.

#### **OPTION TWO**

### 10,000 SPRAYS SPEC SHEET

- > 10,000 sprays 0.5mL OR 5000 sprays 1mL (adjustable)
- > Infra red hand sensor
- > Liquid spray nozzle
- > Intelligent sensing with premium rapid dispenser
- > 4x AA batteries (25,000 sprays)
- > Low battery indicator light
- > Overall dimensions: 140cm H x 350mm W x 450mm W (base) 40kg
- > Option to add wheels to the base
- > Powder coated steel
- > Standard graphics pack
- > Option for custom graphics wrap