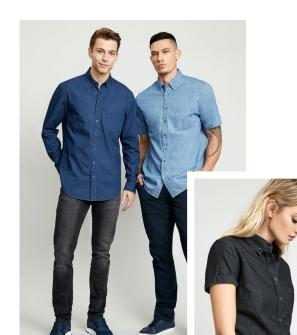

#### **UNIQUE FEATURES**

- A classic denim shirt portrays an authentic, un-fussy effortless vibe.
- 100% cotton denim is breathable, durable and has been gently stonewashed for comfort.
- A versatile fabric that has its roots in traditional workwear and has broad consumer appeal.
- Matching top-stitching and button-down collar creates casual yet professional appearance.
- Made with longer length to suit the workplace environment.
- Short or Long sleeves for year round, seasonless style.
- Available in three shades to suit your branding and business identity.
- UPF 50+ Rated Excellent

### **FITS LIKE**

• True to size. Mens has a Classic fit, and Ladies is Semi-fitted. Made with longer length to suit the workplace environment. Refer to our size guide for more details.