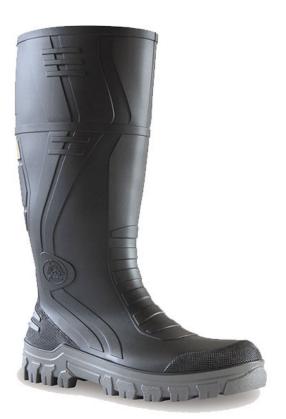

# **JOBMASTER 3**

| ARTICLE | 892-22292        |
|---------|------------------|
| SIZES   | 4-14 UK          |
| Range   | Bata Industrials |

#### DESCRIPTION

Grey 400mm PVC 400mm Safety

Toe / Midsole Boot

### **FEATURES**

Slip resistant Waterproof Oil & acid resistant Australian made Penetration resistant midsole

**USE** >Mining >Livestock Farming >Construction

| DESCRIPTION    | DETAIL        |
|----------------|---------------|
| Color          | Grey          |
| Construction   | Injected      |
| Upper          | PVC Nitrile   |
| Lining         | Nylon         |
| Insole         | Polyurethane  |
| Safety Toe Cap | Steel toe     |
| Midsole        | PVC           |
| OutSole        | PVC           |
|                |               |
|                |               |
|                |               |
| CE Standard    |               |
| Standards      | AS/NZS 2210.3 |