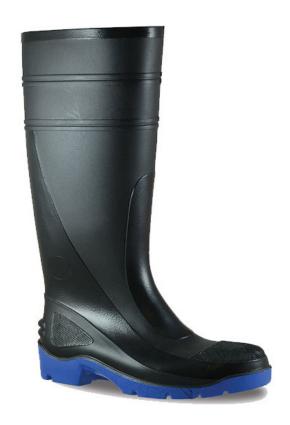

#### **DESCRIPTION**

Black / Blue PVC 400mm Safety Toe & Midsole Boot

#### **FEATURES**

Slip resistant Waterproof Oil & acid resistant Australian made Penetration resistant midsole

## **USE**>Landscaping >Gardening >Food Industry

| DESCRIPTION    | DETAIL        |
|----------------|---------------|
| Color          | Black / Blue  |
| Construction   | Injected      |
| Upper          | PVC           |
| Lining         | Nylon         |
| Insole         | Cellulose     |
| Safety Toe Cap | Steel toe     |
| Midsole        | PVC           |
| OutSole        | PVC           |
|                |               |
| CE Standard    |               |
| Standards      | AS/NZS 2210.3 |
|                |               |