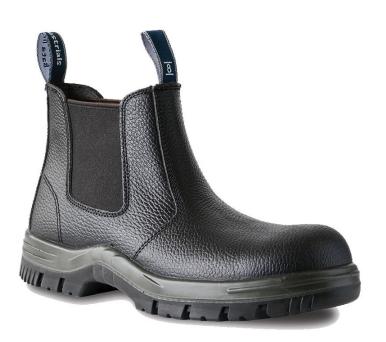

## DESCRIPTION

Black Rambler Slip On Safety Boot

# **FEATURES**

Dual density PU sole PU comfort insole Heat resistant to 130°C Tunnel System® Anti-static sole Slip resistant Flexible midsole

### **USE** >Agriculture >Automotive >Manufacturing

| DESCRIPTION    | DETAIL          |
|----------------|-----------------|
| Color          | Black           |
| Construction   | Injected        |
| Upper          | Rambler leather |
| Lining         | N/A             |
| Insole         | Polyurethane    |
| Safety Toe Cap | Steel           |
| Midsole        | Polyurethane    |
| OutSole        | Polyurethane    |
|                |                 |
|                |                 |
| CE Standard    |                 |
| Standards      | AS/NZS 2210.3   |