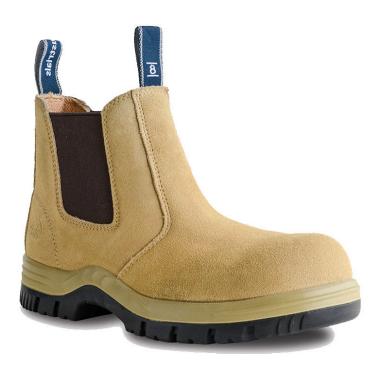

### **MERCURY**

**ARTICLE** 703-80514

**SIZES** 3-13 UK / Half Size 6.5-10.5

Range Naturals

#### **DESCRIPTION**

Wheat Suede Slip On Safety Boot

#### **FEATURES**

Dual density PU sole PU comfort insole Heat resistant to 130°C Tunnel System® Anti-static sole Slip resistant Flexible midsole

## **USE**>Agriculture >Automotive >Manufacturing

| DESCRIPTION    | DETAIL        |
|----------------|---------------|
| Color          | Sand          |
| Construction   | Injected      |
| Upper          | Suede leather |
| Lining         | Cambrelle     |
| Insole         | Polyurethane  |
| Safety Toe Cap | Steel         |
| Midsole        | Polyurethane  |
| OutSole        | Polyurethane  |
|                |               |
| CE Standard    |               |
| Standards      | AS/NZS 2210.3 |