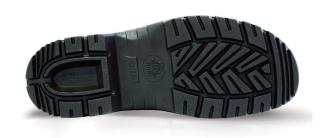

#### **FEATURES**

Dual density PU sole PU comfort insole Heat resistant to 130°C Tunnel System® Anti-static sole Slip resistant Flexible midsole