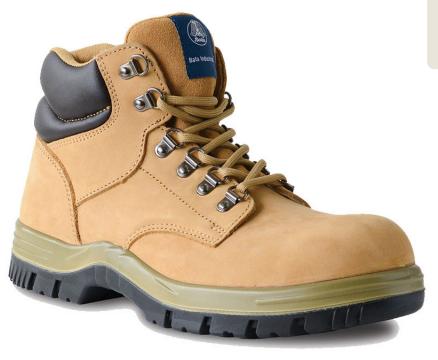

### **TITAN**

**ARTICLE** 706-80510

**SIZES** 3-13 UK / Half Size 6.5-10.5

Range Naturals

#### **DESCRIPTION**

Wheat Nubuck Lace Up Safety Boot

#### **FEATURES**

Dual density PU sole PU comfort insole Heat resistant to 130°C Tunnel System® Anti-static sole Slip resistant Flexible midsole