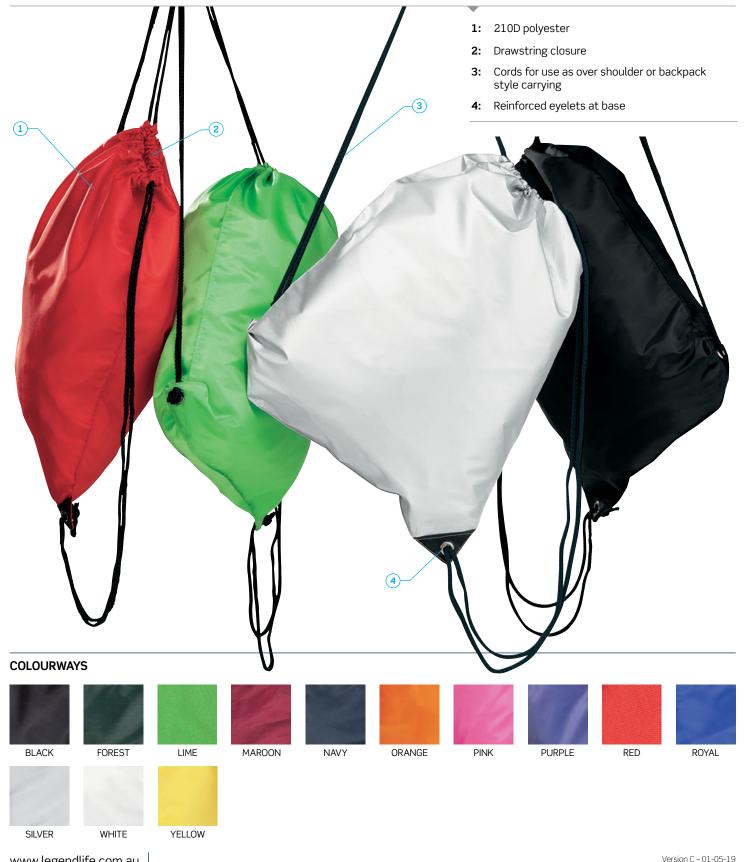

# **DESCRIPTION**

- 210D polyester
- Drawstring closure
- Cords for use as over shoulder or backpack style carrying
- Reinforced eyelets at base

# COLOURWAYS

Black, Bottle, Lime, Maroon, Navy, Orange, Pink, Purple, Red, Royal, Silver, White, Yellow