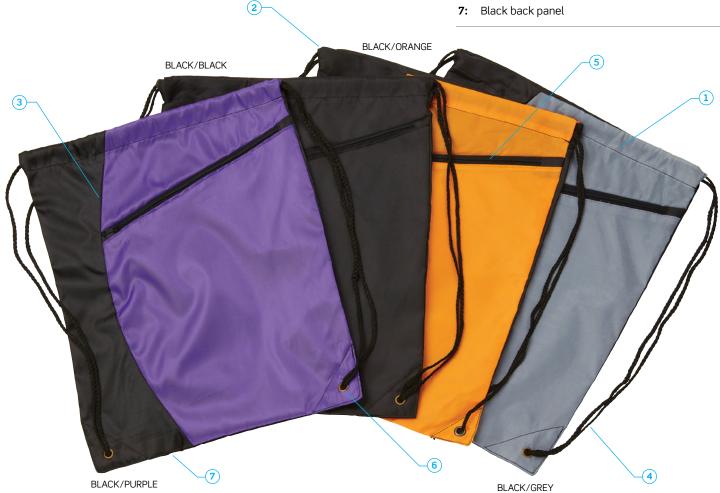

- 1: 210D polyester
- 2: Drawstring closure
- 3: Stylish curved 2 panel front
- 4: Draw cords for use as over shoulder or backpack style carrying
- 5: Front zippered storage pocket
- Reinforced eyelets at base 6:

### DESCRIPTION

- 210D polyester
- Drawstring closure
- Stylish curved 2 panel front
- Draw cords for use as over shoulder or backpack style carrying
- Front zippered storage pocket
- Reinforced eyelets at base
- Black back panel