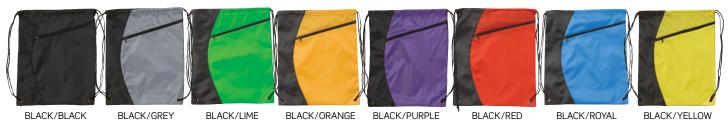

# COLOURWAYS

www.legendlife.com.au

BLACK/LIME

BLACK/ORANGE

BLACK/PURPLE

BLACK/RED

BLACK/ROYAL

# COLOURWAYS

Black/Black, Black/Grey, Black/Lime, Black/Orange, Black/Purple, Black/Red, Black/Royal, Black/Yellow