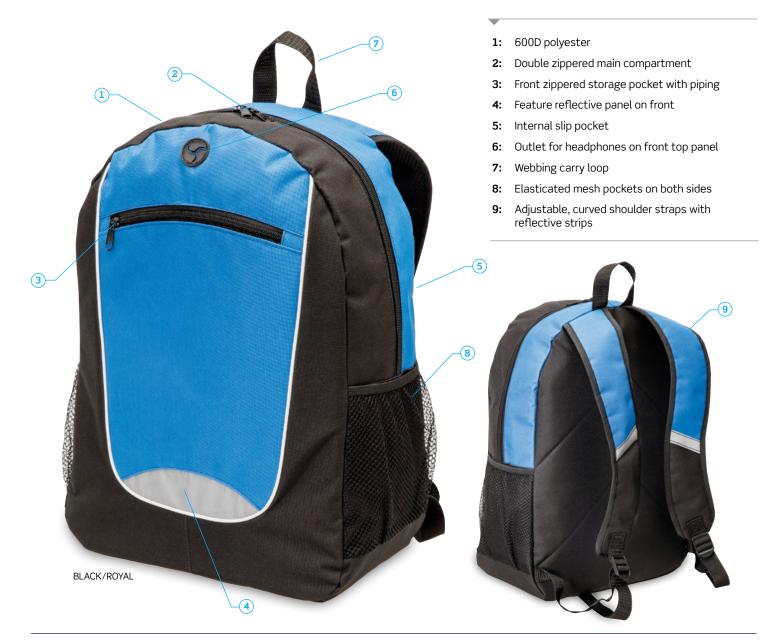

#### DESCRIPTION

- 600D polyester
- Double zippered main compartment
- Front zippered storage pocket with piping
- Feature reflective panel on front
- Internal slip pocket
- Outlet for headphones on front top panel
- Webbing carry loop
- Elasticated mesh pockets on both sides
- Adjustable, curved shoulder straps with reflective strips

#### COLOURWAYS

Black/Black, Black/Charcoal, Black/Red, Black/Royal, Navy/Navy