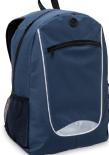

# <sup>1199</sup> Reflex Backpack

The Reflex backpack is a great companion when going for a day out, the gym or for any team events. It provides great value with the added safety of reflective panelling, front and back.

# Reflex Backpack

#### DESCRIPTION

- 600D polyester
- Double zippered main compartment
- Front zippered storage pocket with piping
- Feature reflective panel on front
- Internal slip pocket
- Outlet for headphones on front top panel
- Webbing carry loop
- Elasticated mesh pockets on both sides
- Adjustable, curved shoulder straps with reflective strips