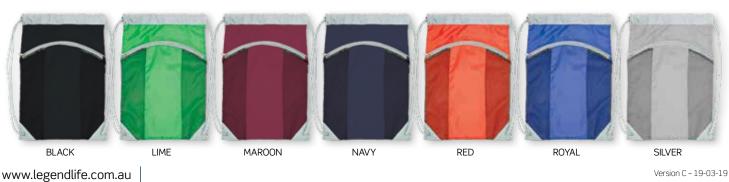

# COLOURWAYS

Version C - 19-03-19

#### COLOURWAYS

Black, Bottle, Lime, Maroon, Navy, Red, Royal, Silver