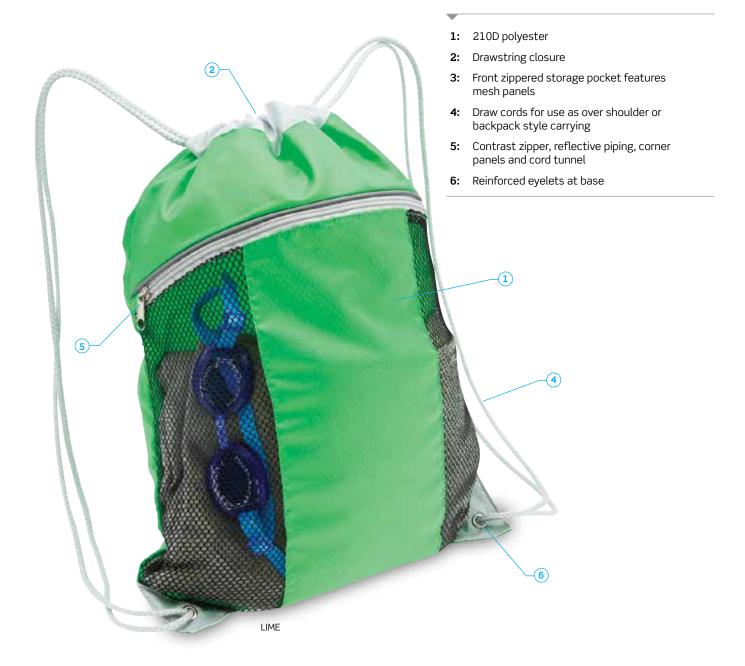

#### DESCRIPTION

- 210D polyester
- Drawstring closure
- Front zippered storage pocket features mesh panels
- Draw cords for use as over shoulder or backpack style carrying
- Contrast zipper, reflective piping, corner panels and cord tunnel
- Reinforced eyelets at base