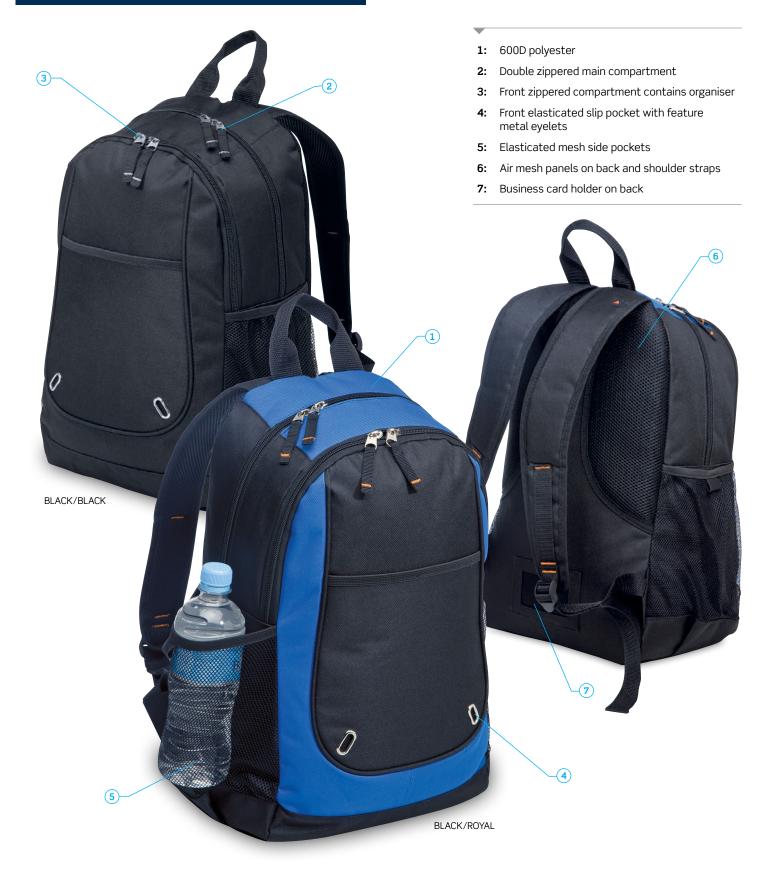

### **DESCRIPTION**

- 600D polyester
- Double zippered main compartment
- Front zippered compartment contains organiser
- Front elasticated slip pocket with feature metal eyelets
- Elasticated mesh side pockets
- Air mesh panels on back and shoulder straps
- Business card holder on back

### **COLOURWAYS**

Black/Black, Black/Royal