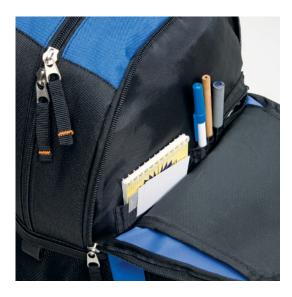

### **DESCRIPTION**

- 600D polyester
- Double zippered main compartment
- Front zippered compartment contains organiser
- Front elasticated slip pocket with feature metal eyelets
- Elasticated mesh side pockets
- Air mesh panels on back and shoulder straps
- Business card holder on back