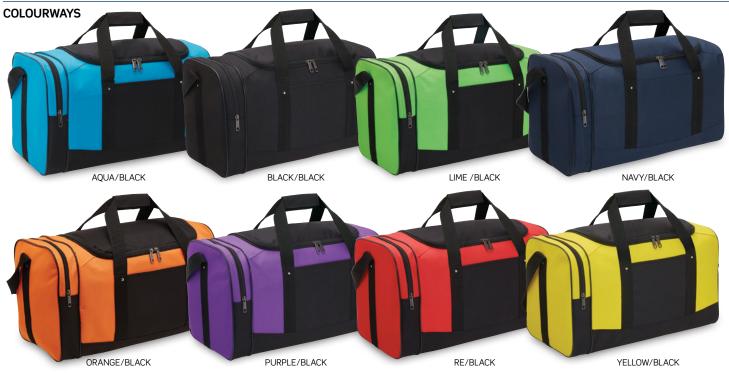

### **COLOURWAYS**

Aqua/Black, Black/Black, Lime/Black, Navy/Navy, Orange/Black, Purple/Black, Red/Black, Yellow/Black