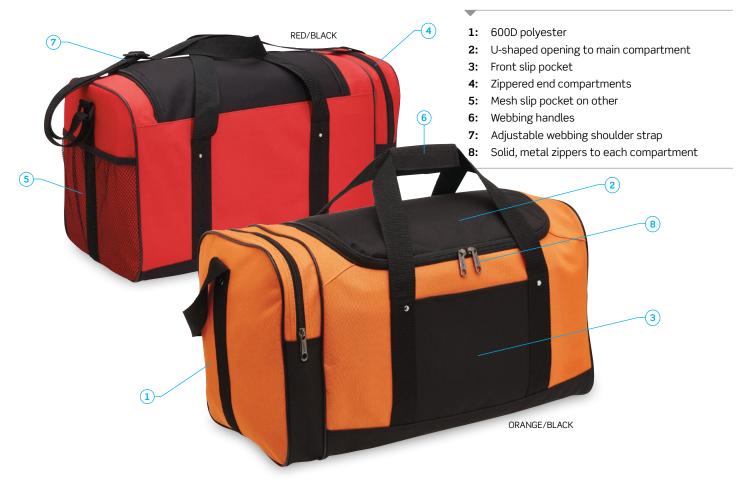

# **DESCRIPTION**

- 600D polyester fabric
- U-shaped opening to main compartment
- Front slip pocket
- Zippered compartment on one end
- Mesh slip pocket on other
- Webbing handles
- Adjustable webbing shoulder strap
- Solid, metal zippers to each compartment