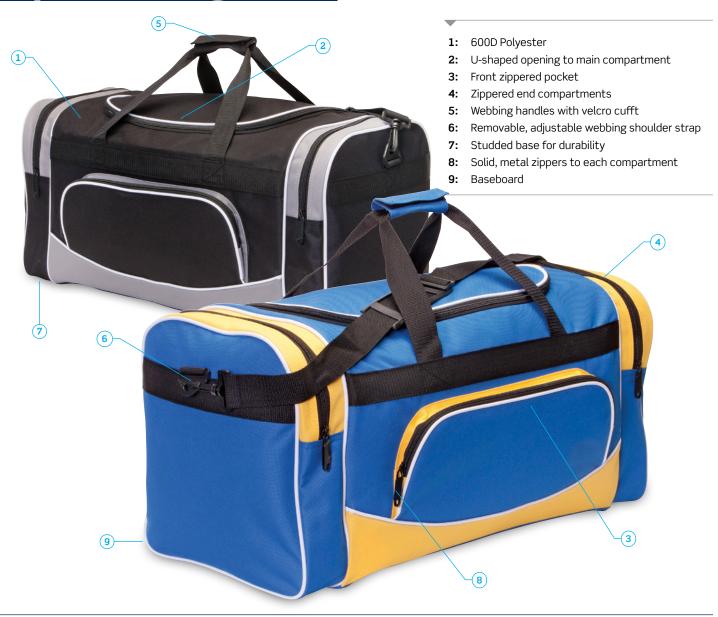

#### DESCRIPTION

- 600D polyester fabric
- U-shaped opening to main compartment
- Front zippered pocket
- Zippered end compartments
- Webbing handles with velcro cuff
- Removable, adjustable webbing shoulder strap
- Studded base for durability
- Solid, metal zippers to each compartment
- Baseboar