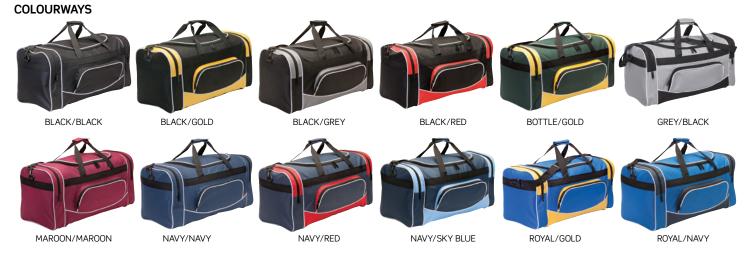

# **COLOURWAYS**

Black/Black, Black/Grey, Black/Gold, Black/Red, Bottle/Gold, Grey/Black, Maroon/Maroon, Navy/Navy, Navy/Red, Navy/Sky, Royal/Gold, Royal/Navy