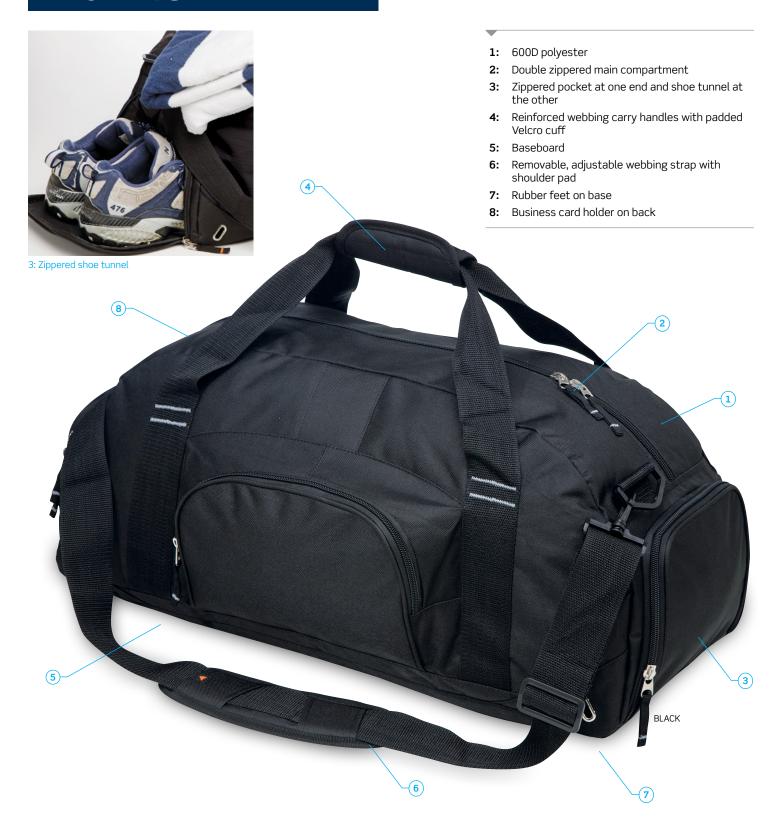

#### **DESCRIPTION**

- 600D polyester
- Double zippered main compartment
- Zippered pocket at one end and shoe tunnel at the other
- Reinforced webbing carry handles with padded Velcro cuff
- Baseboard
- Removable, adjustable webbing strap with shoulder pad
- Rubber feet on base
- Business card holder on back