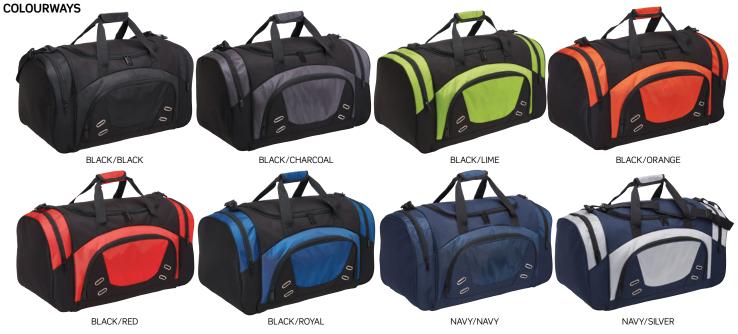

### **COLOURWAYS**

Black/Black, Black/Charcoal, Black/Lime, Black/Orange, Black/Red Black/Royal, Navy/Navy, Navy/Silver