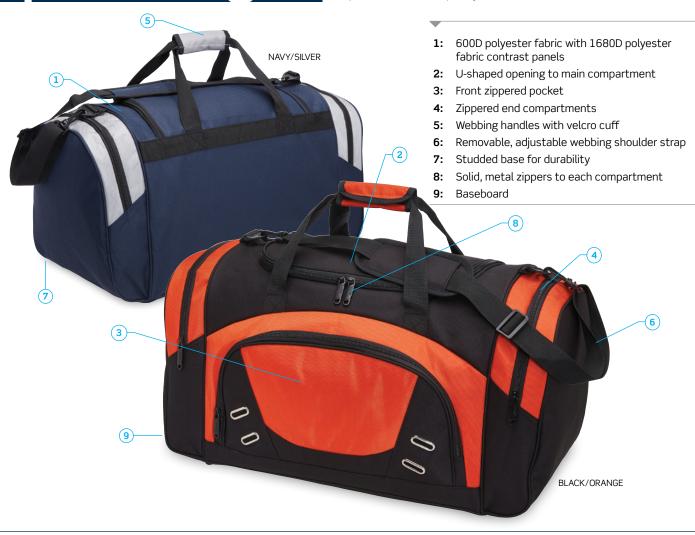

### DESCRIPTION

- 600D polyester fabric with 1680D polyester fabric contrast panels
- U-shaped opening to main compartment
- Front zippered pocket
- Zippered end compartments
- Webbing handles with velcro cuff
- Removable, adjustable webbing shoulder strap
- Feature metal eyelets on front pocket
- Solid, metal zippers to each compartment