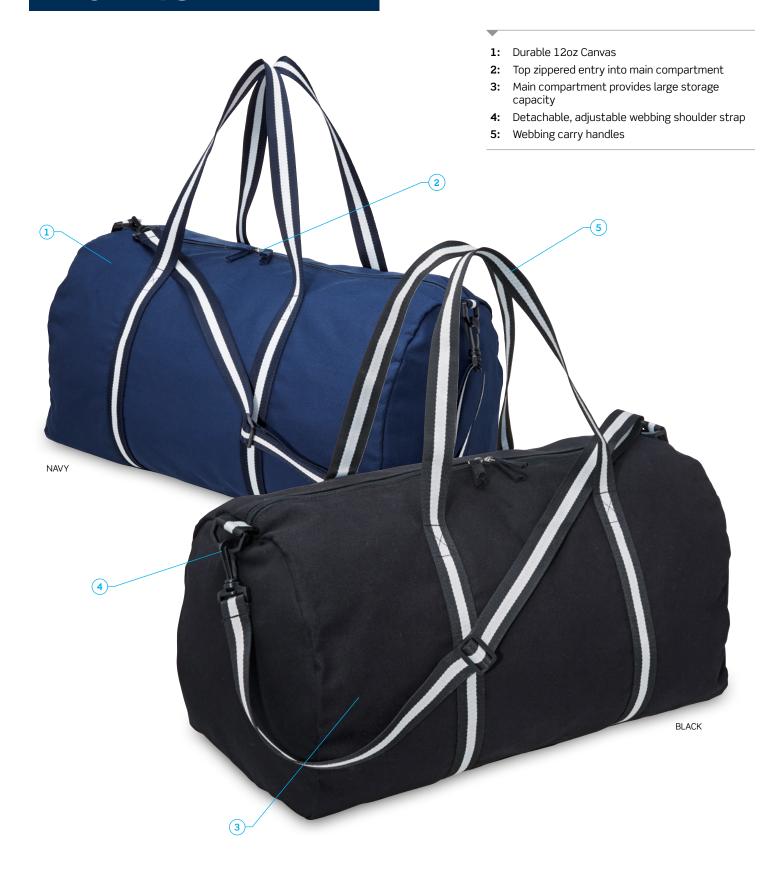

#### **DESCRIPTION**

- Durable 12oz Canvas
- Top zippered entry into main compartment
- Main compartment provides large storage capacity
- Detachable, adjustable webbing shoulder strap
- Webbing carry handles

#### **COLOURWAYS**

Black, Navy