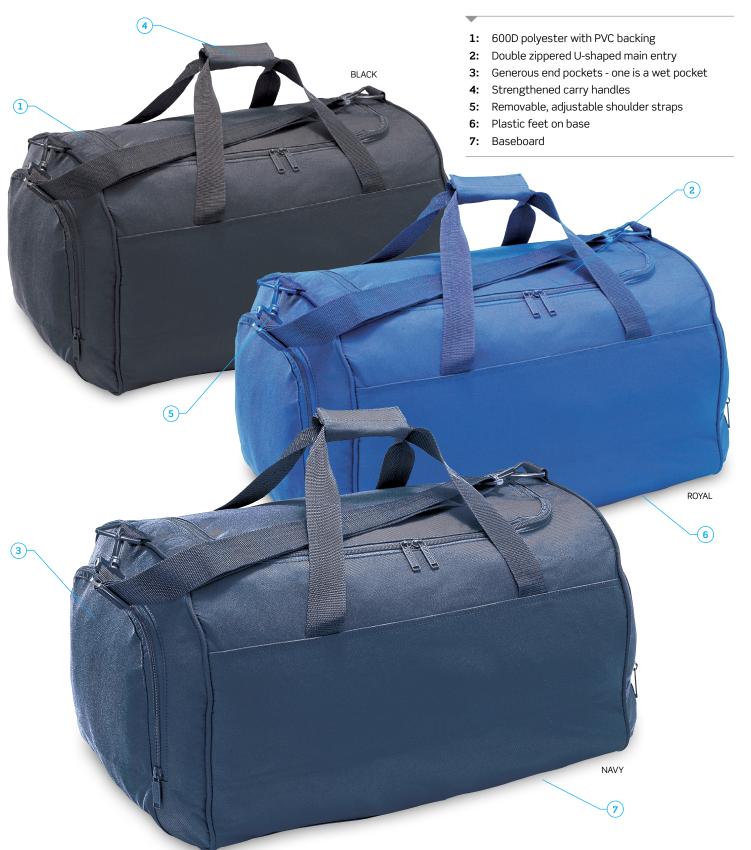

#### DESCRIPTION

- 600D polyester with PVC backing
- Double zippered U-shaped main entry
- Generous end pockets one is a wet pocket
- Strengthened carry handles
- Removable, adjustable shoulder straps
- Plastic feet on base
- Baseboard

## COLOURWAYS

Black, Navy, Royal