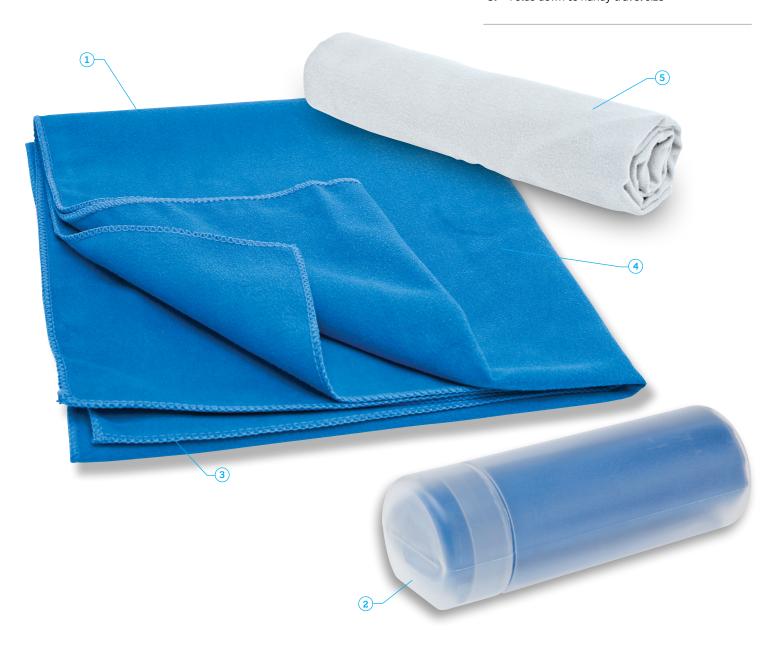

- 1: 210gsm super-absorbent microfibre
- 2: Plastic cylinder packager included
- 3: Fine stitch overlocking around edges of towel
- 4: Large decoration area
- 5: Folds down to handy travel size

WHITE

www.legendlife.com.au Version D - 20-11--19

### **DESCRIPTION**

- 210gsm super-absorbent microfibre
- Plastic cylinder packager included
- Fine stitch overlocking around edges of towel
- Large decoration area
- Folds down to handy travel size