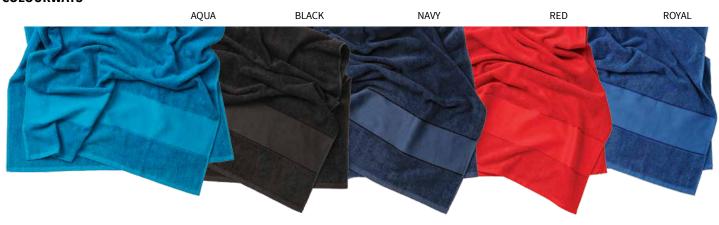

## SPECIFICATIONS

| MATERIAL:                | 450gsm Terry Towelling                                                                                                                                                                                                                                                     |
|--------------------------|----------------------------------------------------------------------------------------------------------------------------------------------------------------------------------------------------------------------------------------------------------------------------|
| SIZE:                    | 150cm Long x 75cm Wide                                                                                                                                                                                                                                                     |
| <b>DECORATION TYPES:</b> | Embroidery, Supacolour, Screenprint                                                                                                                                                                                                                                        |
| DECORATION AREAS:        | <b>Print/Supacolour areas</b><br>Screenprint on Fret: 280mm W x 90mm H<br>Supacolour on Fret: 280mm W x 90mm H<br><b>Embroidery areas</b><br>On Fret: 250mm W x 90mm H                                                                                                     |
|                          | On pile: 250mm W x 250mm H                                                                                                                                                                                                                                                 |
| DESCRIPTION:             | <ul> <li>450gsm terry towelling</li> <li>Cotton border on all sizes</li> <li>Good range of colours</li> <li>Embroidery onto any area of the pile</li> <li>Large fret decoration area</li> <li>Fret area is perfect for screenprinting or Supacolour application</li> </ul> |
| COLOURWAYS:              | Aqua, Black, Navy, Red, Royal                                                                                                                                                                                                                                              |
| PACKAGING:               | 5 towels folded and packed into poly bags with a silica gel sachet.                                                                                                                                                                                                        |
| CARTON QUANTITY:         | 30 units                                                                                                                                                                                                                                                                   |
| CARTON MEASUREMENTS:     | 76cm x 38cm x 36cm                                                                                                                                                                                                                                                         |
| CARTON WEIGHT:           | 16kg                                                                                                                                                                                                                                                                       |