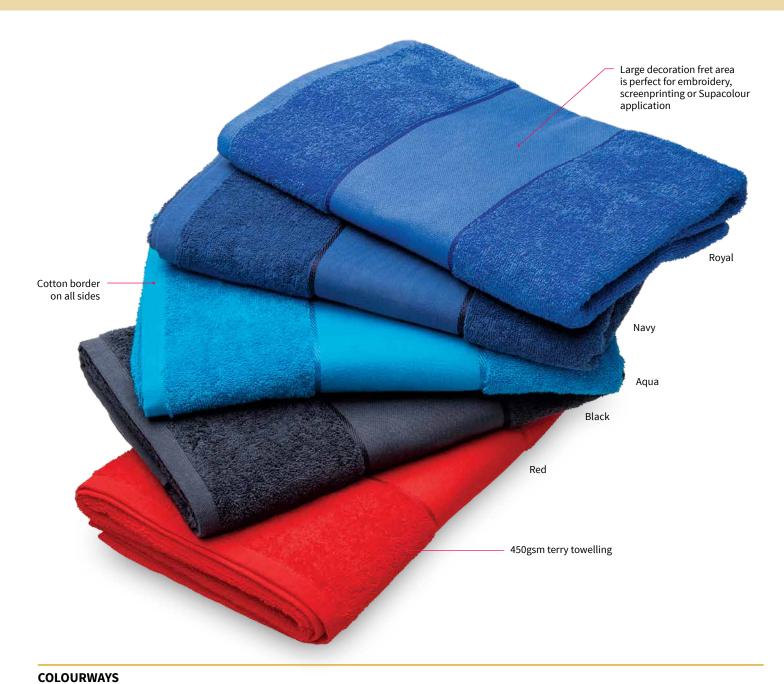

## **Bondi Beach Towel**

Breathe new life into your beach or bathroom decor with these soft pile towels. Offered in a range of vibrant colours, the Bondi will add a little luxury into every day.

## SPECIFICATIONS

| MATERIAL:                | 450gsm Terry Towelling                                                                                                                                                                                                                                                     |
|--------------------------|----------------------------------------------------------------------------------------------------------------------------------------------------------------------------------------------------------------------------------------------------------------------------|
| SIZE:                    | 150cm Long x 75cm Wide                                                                                                                                                                                                                                                     |
| <b>DECORATION TYPES:</b> | Embroidery, Supacolour, Screenprint                                                                                                                                                                                                                                        |
| DECORATION AREAS:        | <b>Print/Supacolour areas</b><br>Screenprint on Fret: 280mm W x 90mm H<br>Supacolour on Fret: 280mm W x 90mm H<br><b>Embroidery areas</b><br>On Fret: 250mm W x 90mm H                                                                                                     |
|                          | On pile: 250mm W x 250mm H                                                                                                                                                                                                                                                 |
| DESCRIPTION:             | <ul> <li>450gsm terry towelling</li> <li>Cotton border on all sizes</li> <li>Good range of colours</li> <li>Embroidery onto any area of the pile</li> <li>Large fret decoration area</li> <li>Fret area is perfect for screenprinting or Supacolour application</li> </ul> |
| COLOURWAYS:              | Aqua, Black, Navy, Red, Royal                                                                                                                                                                                                                                              |
| PACKAGING:               | 5 towels folded and packed into poly bags with a silica gel sachet.                                                                                                                                                                                                        |
| CARTON QUANTITY:         | 30 units                                                                                                                                                                                                                                                                   |
| CARTON MEASUREMENTS:     | 76cm x 38cm x 36cm                                                                                                                                                                                                                                                         |
| CARTON WEIGHT:           | 16kg                                                                                                                                                                                                                                                                       |