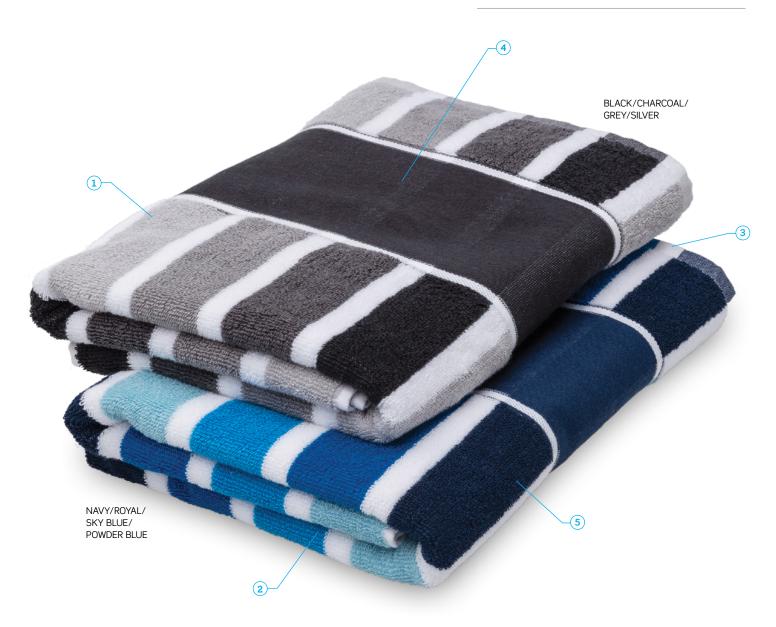

## COLOURWAYS

Black/Charcoal/Grey/Silver, Navy/Royal/Sky Blue/Powder Blue

#### DESCRIPTION

- 450gsm terry towelling
- Cotton border on all sides
- Bold modern styling and colours
- Large decoration area
- Fret area is perfect for screenprinting or Supacolour application