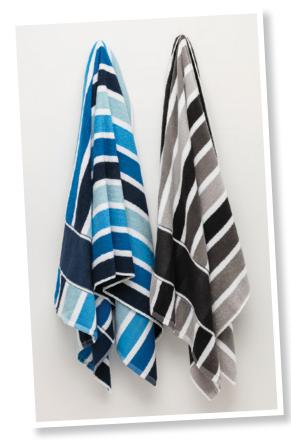

# M145 Cabana Towel

A colourful and fun way to hit the beach, the Cabana towel is a perfect summer holiday companion. Ideal for the beach, pool and bathroom.

- 1: 580gsm terry towelling
- 2: 100% cotton
- 3: Cotton border on all sides
- 4: Large decoration area
- 5: Soft luxury pile





# M145 Cabana Towel



#### **SPECIFICATIONS**

MATERIAL 450gsm terry towelling

**SIZE** 150cm long x 75cm wide

**DECORATION TYPES** Embroidery, Supasub, Supacolour, Screenprint

#### **DECORATION AREAS**

**Embroidery area** On Pile: 200mm diameter

Supasub area On Pile: up to 200mm x 200mm

#### DESCRIPTION

- 450gsm terry towelling
- Cotton border on all sides
- Bold modern styling and colours
- Large decoration area
- Fret area is perfect for screenprinting or Supacolour application

## COLOURWAYS

Black/Charcoal/Grey/Silver, Navy/Royal/Sky Blue/Powder Blue

## PACKAGING

5 towels folded and packed into poly bags with a silica gel sachet. White printing on poly bag.

#### CARTON QUANTITY

30 pieces

# CARTON MEASUREMENTS

438cm W x 76cm H x 41cm L

#### CARTON WEIGHT

17kg

Measure and weight indications