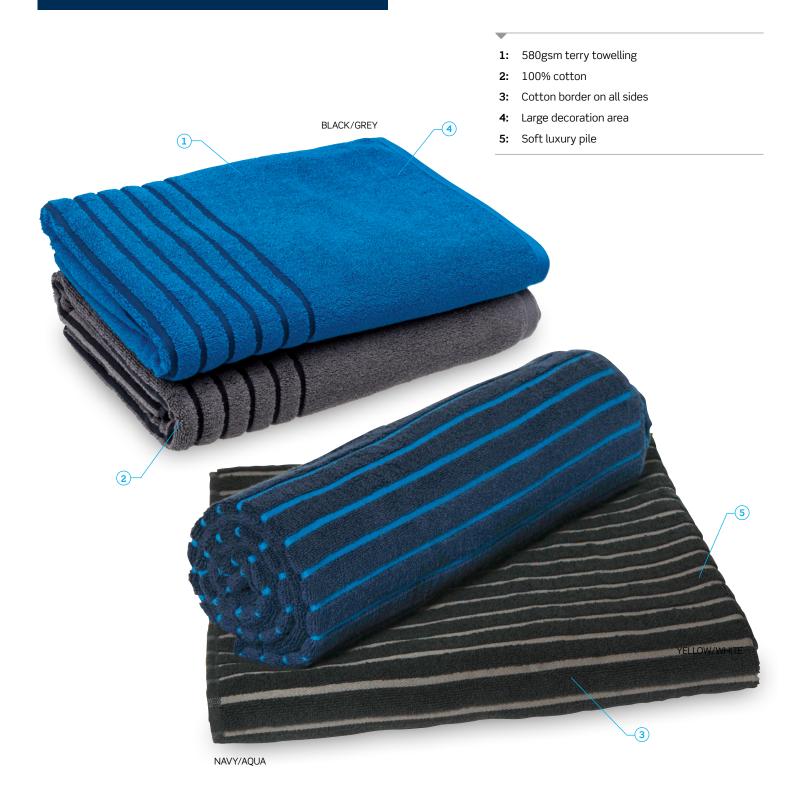

#### DESCRIPTION

- 580gsm terry towelling
- 100% cotton
- Cotton border on all sides
- Large decoration area
- Soft luxury pile

#### COLOURWAYS

Black/Grey, Navy/Aqua