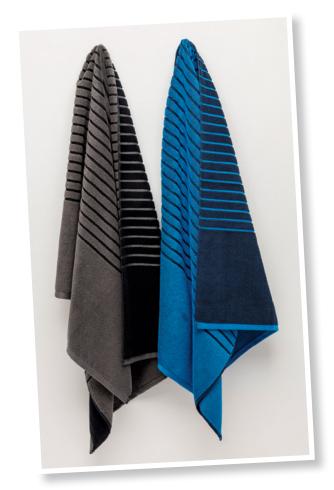

# M140 Reversible Two-Tone Towel

Large, absorbent terry custom towels in good-looking reversible striped design. Perfect for the bathroom, beach or pool and available in two elegant colourways. Large area available for customisation through our local decoration package. Perfect for your event, promotions, or as part of your team uniform/team kit.

#### COLOURWAYS

Black/Grey, Navy/Aqua