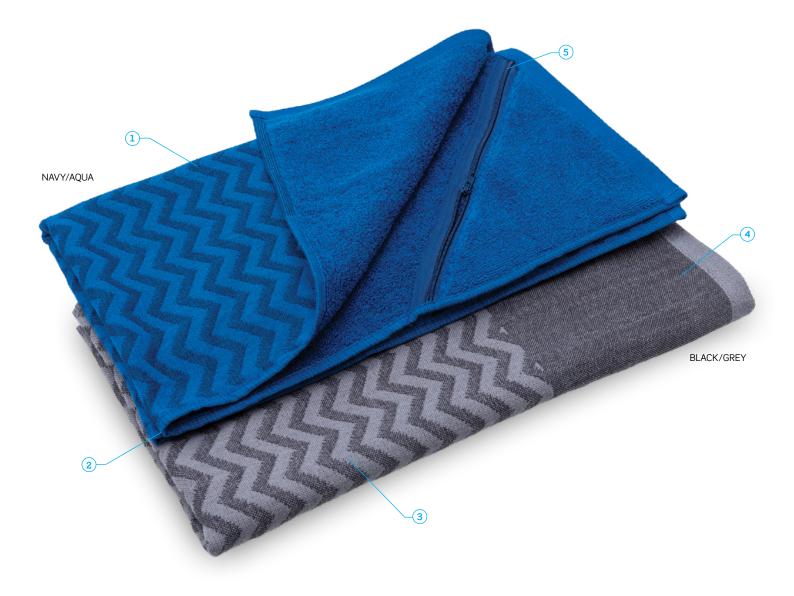

- 1: 390gsm 100% Cotton
- 2: Cotton border on all sizes
- 3: 2 colour combinations available
- 4: Large decoration area
- 5: Zip pocket for your valuables cards, keys, etc.

www.legendlife.com.au Version D - 20-11-19

#### DESCRIPTION

- 390gsm 100% Cotton
- Cotton border on all sizes
- 2 colour combinations available
- Large decoration area
- Zip pocket for your valuables cards, keys, etc.

#### **COLOURWAYS**

Black/Grey, Navy/Aqua