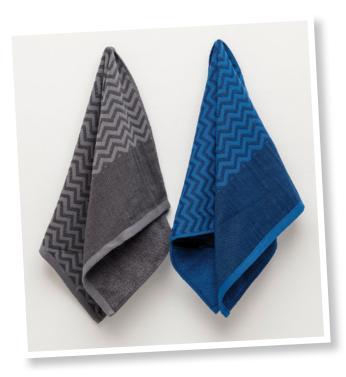

# Elite Gym Towel with Pocket

Keep dry and pampered when you workout. Made from 100% cotton for a luxurious touch, this stylish gym towel contains a blend of woven solids and stripes and handy zip pocket.

- 1: 390gsm 100% Cotton
- 2: Cotton border on all sizes
- 3: 2 colour combinations available
- 4: Large decoration area
- 5: Zip pocket for your valuables cards, keys, etc.



www.legendlife.com.au Version D - 20-11-19



### M118

## Elite Gym Towel with Pocket



#### **SPECIFICATIONS**

#### MATERIAL

390gsm 100% Cotton

#### SIZE

80cm long x 45cm

#### **DECORATION TYPES**

Embroidery, Supacolour, Supasub

#### **DECORATION AREAS**

Embroidery area

On solid block/fret: 250mm w x 100mm h

Supacolour area

On solid block/fret: 290mm w x 100mm h

Supasub area

On solid block/fret: 200mm w x 100mm h

#### DESCRIPTION

- 390gsm 100% Cotton
- Cotton border on all sizes
- 2 colour combinations available
- Large decoration area
- Zip pocket for your valuables cards, keys, etc.

#### **COLOURWAYS**

Black/Grey, Navy/Aqua

#### **PACKAGING**

 $10\ towels$  folded and packed into poly bags with a silica gel sachet. White printing on poly bag.

#### **CARTON QUANTITY**

80 pieces

### **CARTON MEASUREMENTS**

33cm W x 58cm H x 47cm L

#### **CARTON WEIG