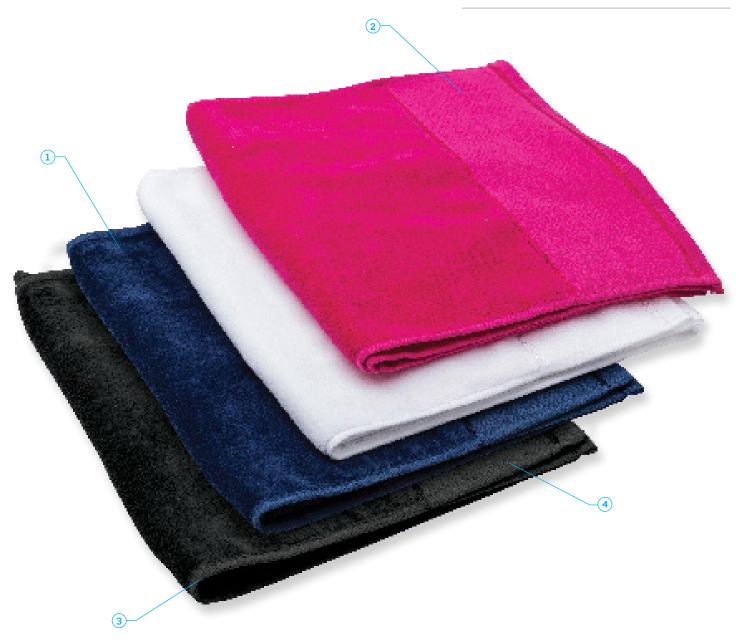

# Morkout/ Fitness Towel

Working out? Make sure you have your fitness towel handy. Resilient and designed to fit most standard benches, workouts will be a breeze.

- 1: 380gsm terry velour with rapier finish
- **2:** Soft pile allows for all-over embroidery whilst the lower fret area is perfect for screenprinting or transfer application
- 3: Cotton border on all sides
- 4: Fits most standard weights benches

#### DESCRIPTION

- 380gsm terry velour with rapier finish
- Soft pile allows for all-over embroidery whilst the lower fret area is perfect for screenprinting or transfer application
- Cotton border on all sides
- Fits most standard weights benches

#### **COLOURWAYS**

Black, Navy, Pink, White