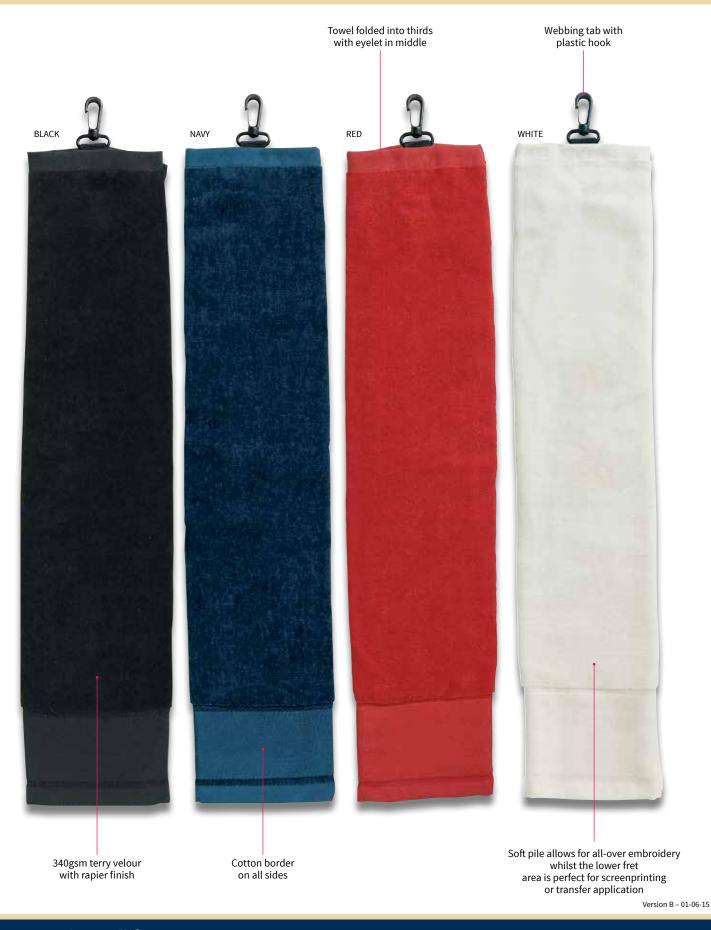

## SPECIFICATIONS

| MATERIAL:                | 340gsm terry velour                                                                                                                                                                                                                                                                                                              |
|--------------------------|----------------------------------------------------------------------------------------------------------------------------------------------------------------------------------------------------------------------------------------------------------------------------------------------------------------------------------|
| SIZE:                    | 65cm long x 14cm wide when folded into thirds                                                                                                                                                                                                                                                                                    |
| <b>DECORATION TYPES:</b> | Embroidery, Supacolour, Screen Print                                                                                                                                                                                                                                                                                             |
| DECORATION AREAS:        | <b>Embroidery Areas</b><br>On fret: 110mm W x 60mm H<br>On pile: 110mm W x 250mm H                                                                                                                                                                                                                                               |
|                          | <b>Supacolour Area</b><br>On fret: 110mm W x 60mm H                                                                                                                                                                                                                                                                              |
|                          | <b>Print Area</b><br>On fret: 110mm W x 55mm H                                                                                                                                                                                                                                                                                   |
| DESCRIPTION:             | <ul> <li>340gsm terry velour with rapier finish</li> <li>Cotton border on all sides</li> <li>Webbing tab with plastic hook</li> <li>Towel folded into thirds with eyelet in middle</li> <li>Soft pile allows for all-over embroidery whilst the lower fret area is perfect for screenprinting or transfer application</li> </ul> |
| COLOURWAYS:              | Black, Navy, Red, White                                                                                                                                                                                                                                                                                                          |
| PACKAGING:               | 5 towels folded & packed into poly bags with a silica gel sachet. White printing on the poly bag.                                                                                                                                                                                                                                |
| CARTON QUANTITY:         | 120 units                                                                                                                                                                                                                                                                                                                        |
| CARTON MEASUREMENTS:     | 61cm x 35cm x 40cm                                                                                                                                                                                                                                                                                                               |
| CARTON WEIGHT:           | 12.6kg                                                                                                                                                                                                                                                                                                                           |
|                          |                                                                                                                                                                                                                                                                                                                                  |