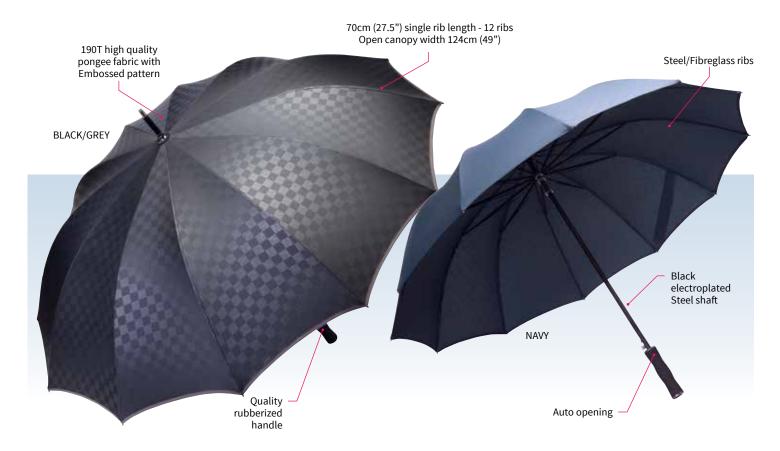

## **Boss Umbrella**

**SPECIFICATIONS** 

**MATERIAL:** 190T high quality pongee fabric with embossed pattern,

full electroplated steel shaft, steel/fibreglass ribbing with auto opening

and quality rubberized handle

**SIZE:** 70cm (27") single rib length - 12 ribs - 12 panels

Open canopy width - 124cm (49")

Length (closed) - 94cm Panel width (base) - 32cm

WEIGHT: 650g

**DECORATION TYPES:** Screenprint, Supacolour

**DECORATION AREAS:** Print/Supacolour area

Centred per Panel: 130mm W x 150mm H

**DESCRIPTION:** • 190T high quality pongee fabric with embossed pattern

Black electroplated steel shaft

• Steel/Fibreglass ribs

Auto open

Quality rubberized handle

Protective carrier case

SPF rating 30+ "Very Good Protection"

**COLOURWAYS:** Black/Grey, Navy

**PACKAGING:** Each umbrella packed in an individual poly bag

**CARTON QUANTITY:** 20 units

**CARTON MEASUREMENTS:** 95cm W x 20cm D x 16cm H