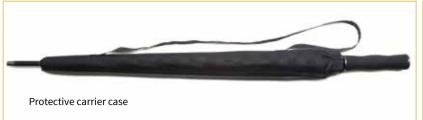

Centred per Panel: 130mm W x 150mm H

**DESCRIPTION:** • 190T high quality pongee fabric with embossed pattern

Black electroplated steel shaft

• Steel/Fibreglass ribs

Auto open

Quality rubberized handle

Protective carrier case