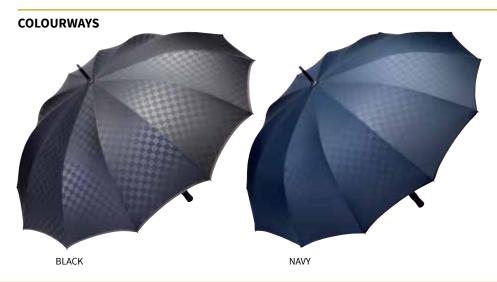

SPF rating 30+ "Very Good Protection"

**COLOURWAYS:** Black/Grey, Navy

**PACKAGING:** Each umbrella packed in an individual poly bag

**CARTON QUANTITY:** 20 units

**CARTON MEASUREMENTS:** 95cm W x 20cm D x 16cm H