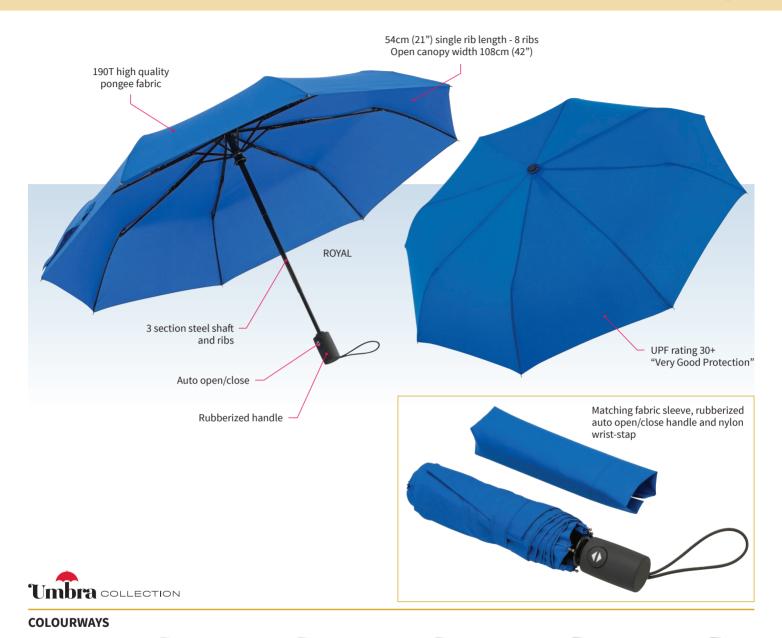

## **SPECIFICATIONS**

**MATERIAL:** 190T high quality pongee fabric with 3 section steel shaft and ribs with

auto open/close, rubberized handle and colour co-ordinated fabric sleeve.

**SIZE:** 54cm (21") single rib length - 8 ribs - 8 panels

Open canopy width - 108cm (42") Length (closed, in sleeve) - 28cm

Panel width (base) - 37cm

WEIGHT: 350g

**DECORATION TYPES:** Screenprint, Supacolour

**DECORATION AREAS:** Print areas

Centred per Panel: 200mm W x 70mm H (One colour print only)

Supacolour areas

Centred per Panel: 200mm W x 70mm H

**DESCRIPTION:** • 190T high quality pongee fabric

• 3 section steel shaft and ribs

Colour co-ordinated fabric sleeve

Auto open/close

Rubberized handle

SPF rating 30+ "Very Good Protection"