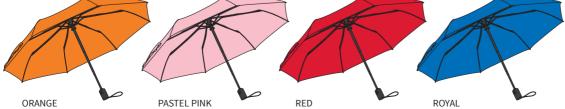

**COLOURWAYS:** Black, Bottle, Burgundy, Grey, Navy, Orange, Pastel Pink, Red, Royal

**PACKAGING:** Each umbrella packed in an individual poly bag

**CARTON QUANTITY:** 36 units

**CARTON MEASUREMENTS:** 29cm W x 25cm D x 21cm H