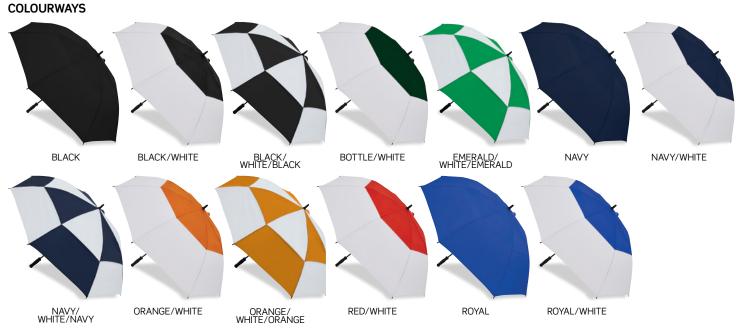

#### **COLOURWAYS**

Black, Black/White, Black/White/Black, Bottle/White, Emerald/White, Navy, Navy/White, Navy/White/Navy, Orange/White, Orange/White/Orange, Red/White, Royal, Royal/White