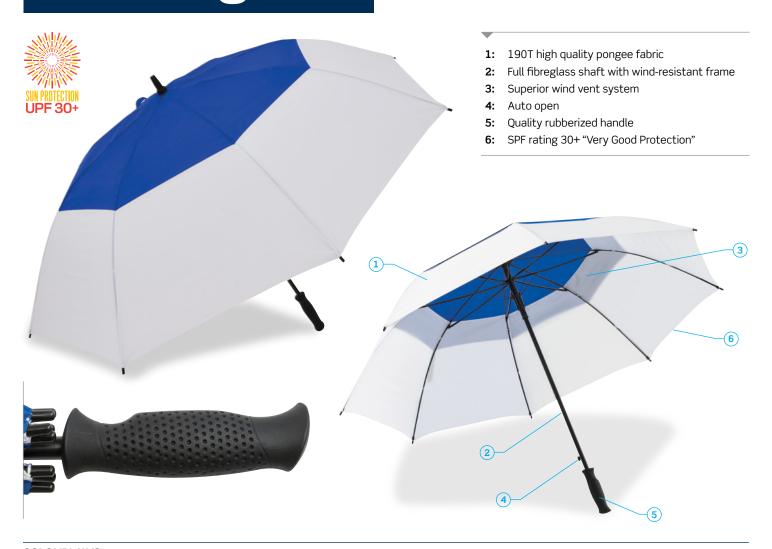

#### **MATERIAL**

190T high quality pongee fabric with full fibreglass shaft with auto opening, wind-resistant frame, vented canopy and quality rubberized handle

#### **DESCRIPTION**

- 190T high quality pongee fabric
- Full fibreglass shaft with wind-resistant frame
- Superior wind vent system
- Auto open
- Quality rubberized handle
- SPF rating 30+ "Very Good Protection"