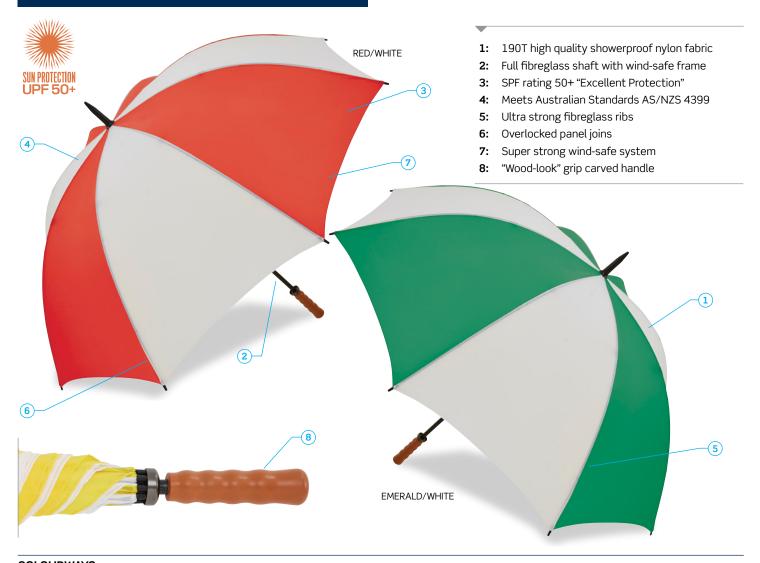

#### **DESCRIPTION**

- 190T high quality showerproof nylon fabric
- Full fibreglass shaft with wind-safe frame
- SPF rating 50+ "Excellent Protection"
- Meets Australian Standards AS/NZS 4399
- Ultra strong fibreglass ribs
- Overlocked panel joins
- Super strong wind-safe system
- Wood-look" grip carved handle