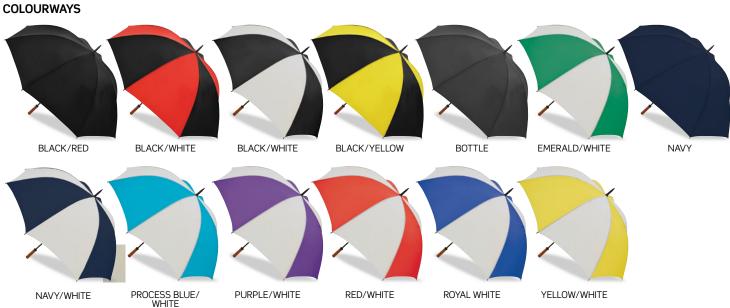

## **COLOURWAYS**

Black, Black/Red, Black/White, Black/Yellow, Burgundy/White, Dark Grey, Emerald/White, Navy, Navy/White, Process Blue/White, Purple/ White, Red/White, Royal/White, Yellow/White