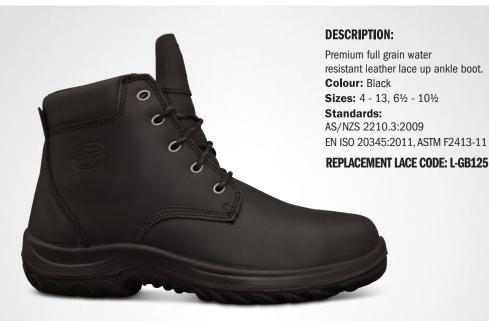

**BLACK LACE UP ANKLE BOOT** 

## **FEATURES:**

- · Water resistant full grain leather.
- · Padded collar and tongue.
- Full lining and footbed treated with eco-friendly Odorban™ Control Technology to absorb odour for optimum freshness & hygiene.
- COMFORTcushion® Impact Absorption System with PORON® protects the heel and ball of the foot.
- · Comfort footbed with perforated air channels to enhance natural airflow.
- NATUREform® steel toe cap with a wide profile for greater comfort.
- GRIPthane® dual density polyurethane sole with lightweight shock absorbing PU midsole and hard wearing outsole for superior durability; resistant to 130 °C surface contact.
- Excellent slip resistant sole; SRC slip resistant classification.
- · Electrical Hazard (EH) resistant sole.
- · Sole resistant to mineral & organic oils & acids. Cut, split and crack resistant.