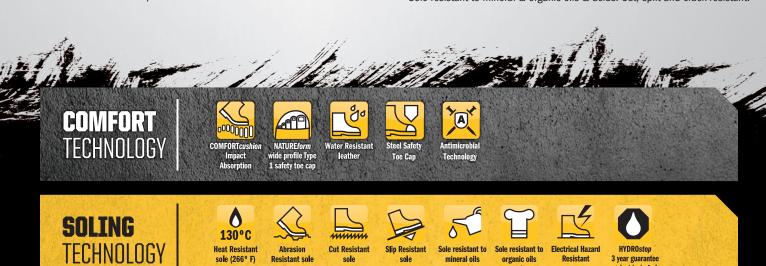

## **FEATURES:**

- · Water resistant full grain leather.
- · Padded collar and tongue.
- Full lining and footbed treated with eco-friendly Odorban™ Control Technology to absorb odour for optimum freshness & hygiene.
- COMFORTcushion® Impact Absorption System with PORON® protects the heel and ball of the foot.
- · Comfort footbed with perforated air channels to enhance natural airflow.
- NATUREform® steel toe cap with a wide profile for greater comfort.
- GRIPthane® dual density polyurethane sole with lightweight shock absorbing PU midsole and hard wearing outsole for superior durability; resistant to 130 °C surface contact.
- Excellent slip resistant sole; SRC slip resistant classification.
- · Electrical Hazard (EH) resistant sole.
- · Sole resistant to mineral & organic oils & acids. Cut, split and crack resistant.