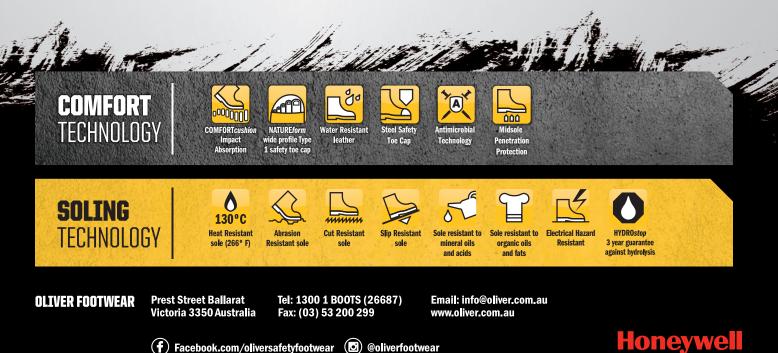

## **FEATURES:**

- Water resistant nubuck leather.
- Padded collar and tongue.
- Full lining and footbed treated with eco-friendly Odorban<sup>™</sup> Control Technology to absorb odour for optimum freshness & hygiene.
- COMFORTcushion<sup>®</sup> Impact Absorption System with PORON<sup>®</sup> protects the heel and ball of the foot.
- Comfort footbed with perforated air channels to enhance natural airflow.
- Qflex<sup>®</sup> steel midsole for penetration protection.

- NATUREform<sup>®</sup> steel toe cap with a wide profile for greater comfort.
- GRIPthane<sup>®</sup> dual density polyurethane sole with lightweight shock absorbing PU midsole and hard wearing outsole for superior durability; resistant to 130°C surface contact.
- Excellent slip resistant sole; SRC slip resistant classification.
- Electrical Hazard (EH) resistant sole.
- · Sole resistant to mineral & organic oils & acids. Cut, split and crack resistant.