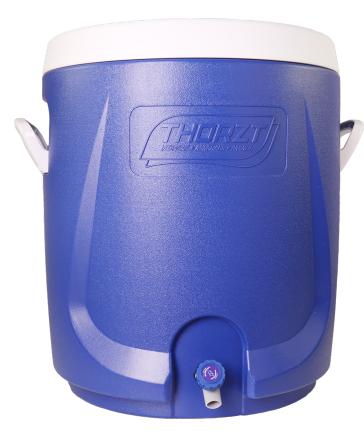

## FEATURES AND BENEFITS

- Robust design with wide base for stability
- Superior insulation to maintain coolness
- Screw top lid to give wide access for ease of cleaning and filling with ice
- Screw tap for consistent flow and drip free shut off
- 55 litre capacity
- Impact resistant exterior
- BPA-free

## **PRODUCT DETAILS**

Material Outer: HDPE

Material Inner: Polypropylene

Lid: Screw on Tap: Screw Turn Colour: Metallic Blue Weight (empty): 5kg

Weight (full capacity): 60kg Circumference: 140cm

Height: 55cm