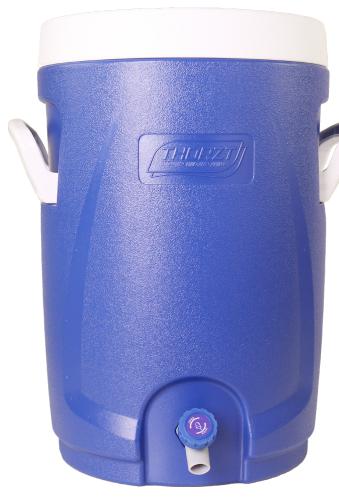

## **PRODUCT DETAILS**

Material Outer: HDPE

Material Inner: Polypropylene

Lid: Screw on Tap: Screw Turn Colour: Metallic Blue Weight (empty): 2.9kg

Weight (full capacity): 22.9kg

Circumference: 96cm

Height: 50cm