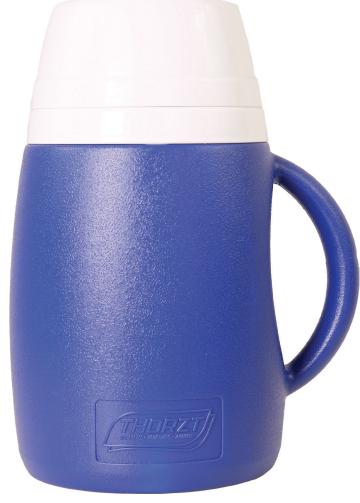

## FEATURES AND BENEFITS

- Robust design with wide base for stability
- Superior insulation to maintain coolness
- Screw top lid to give wide access for ease of cleaning and filling with ice
- Easy pour spout
- Detachable drinking cup
- 2.5 litre capacity
- Impact resistant exterior
- BPA-free

## **PRODUCT DETAILS**

Material Outer: HDPE

Material Inner: Polypropylene

Lid: Screw on

Colour: Metallic Blue Weight (empty): 0.7kg

Weight (full capacity): 3.2kg

Circumference: 49cm

Height: 28cm