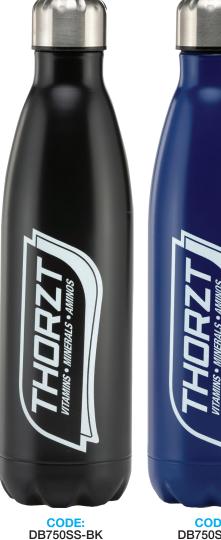

## **PRODUCT DETAILS**

Material Outer: 18/8 Stainless Steel Material Inner: 18/8 Stainless Steel Lids: Screw on Colours: Stainless Steel, Blue, Black Weight (empty): 0.4kg Weight (full capacity): 1.15kg Circumference: 250mm Height: 300mm

### PERFORMANCE

Keeps cold up to 24 hours

Keeps hot up to 12 hours

Enjoy a cup of warm coffee in cold winter, enjoy fresh cold water in hot summer.

CODE: DB750SS-BL

CODE: DB750SS-S