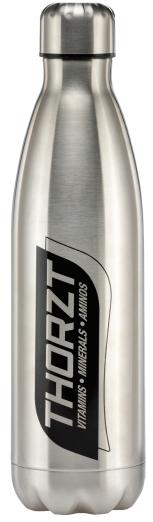

## **PRODUCT DETAILS**

Material Outer: 18/8 Stainless Steel Material Inner: 18/8 Stainless Steel Lids: Screw on Colours: Stainless Steel, Blue, Black Weight (empty): 0.4kg Weight (full capacity): 1.15kg Circumference: 250mm Height: 300mm

### PERFORMANCE

Keeps cold up to 24 hours

Keeps hot up to 12 hours

Enjoy a cup of warm coffee in cold winter, enjoy fresh cold water in hot summer.

CODE: DB750SS-BL

CODE: DB750SS-S