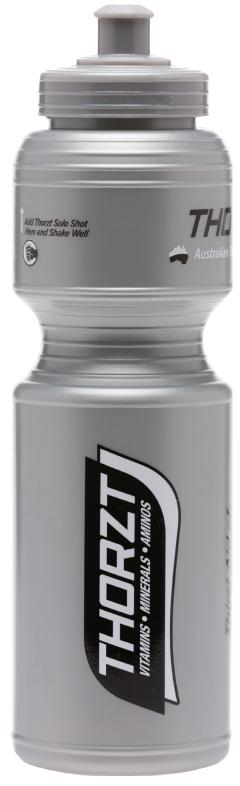

# **DESCRIPTION**

Stay hydrated with your personal 800ml THORZT drink bottle.

#### **PRODUCT DETAILS**

Lid: Screw on

Colour: Metallic Grey Weight (empty): 0.05kg

Weight (full capacity): 0.85kg

Circumference: 23cm

Height: 23cm