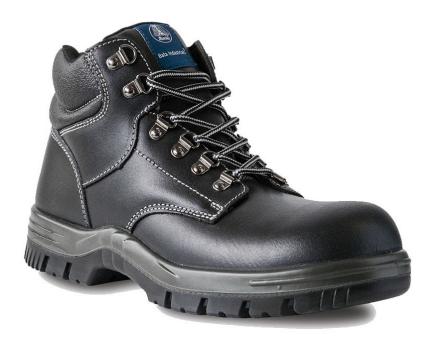

### **SATURN**

**ARTICLE** 705-60510

**SIZES** 2-13 UK / Half Size 6.5-10.5

Range Naturals

#### **DESCRIPTION**

Black Leather Lace Up Safety Boot

#### **FEATURES**

Dual density PU sole PU comfort insole Heat resistant to 130°C Tunnel System® Anti-static sole Slip resistant Flexible midsole

## VSE>Agriculture>Automotive>Manufacturing

| DESCRIPTION    | DETAIL         |
|----------------|----------------|
| Color          | Black          |
| Construction   | Injected       |
| Upper          | Smooth leather |
| Lining         | Cambrelle      |
| Insole         | Polyurethane   |
| Safety Toe Cap | Steel          |
| Midsole        | Polyurethane   |
| OutSole        | Polyurethane   |
|                |                |
|                |                |
| CE Standard    | <del></del> -  |
| Standards      | AS/NZS 2210.3  |
|                |                |