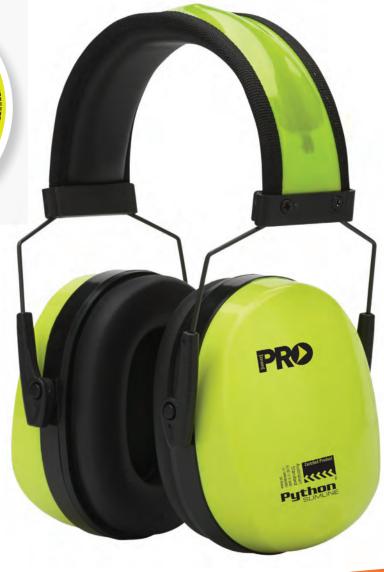

## Go Slim!

The Python® Slimline Series has been designed to be a low profile ear muff without sacrificing protection.

## Python® Slimline Earmuffs

- Class 5, SLC<sub>80</sub>31dB
- Hi Vis for visual identification
- High performance and strong durability through steel wire construction for maximum protection with easy adjustment system for individual fit
- Hearing protection for noise levels to 116dB(A)
- Contemporary low profile design that withstands abuse without compromising comfort
- Solid, lightweight ear cup construction
- · High quality ear cushions
- Padded foam headband
- · Robust wire construction
- Low clamping force for comfort
- Sold and Packaged Individually
- Qty/Carton 25