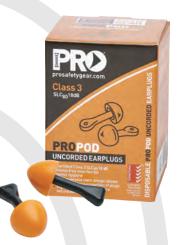

# **PROPOD DISPOSABLE EARPLUGS**

PRODUCT CODE: EPODU | EPODC

### FEATURES AND BENEFITS

Class 3, SLC80 18dB Corded version for easy re-fitting and to stop PODS falling to floor Hands free insertion for better hygiene Maneuverable stem design allows clean and precise insertion of plugs High rebound foam for a more secure ear canal fit

## **PRODUCT DETAILS**

Materials of Construction

Colours

Size

Foam: Pu Stem: PVC

Cord: PVC Hi-Vis Orange Foam/Black Stem White Standard One Size EPODU- Qty Box/Carton - 50prs /10 boxes EPODC- Qty Box/Carton - 50prs /10 boxes