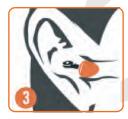

## **FITTING INSTRUCTIONS**

Using the opposite hand, reach accross your head and pull ear up and back to maximize ear opening

Insert plug gently until you feel it seeling

The tip of the earplug should be visible when viewed in front. Repeat steps 1 & 2 for the other ear