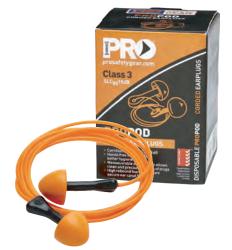

# **PROPOD DISPOSABLE EARPLUGS**

PRODUCT CODE: EPODU | EPODC

### FEATURES AND BENEFITS

Class 3, SLC80 18dB Corded version for easy re-fitting and to stop PODS falling to floor Hands free insertion for better hygiene Maneuverable stem design allows clean and precise insertion of plugs High rebound foam for a more secure ear canal fit

## **PRODUCT DETAILS**

Materials of Construction

Colours

Size

Foam: Pu Stem: PVC

Cord: PVC Hi-Vis Orange Foam/Black Stem White Standard One Size EPODU- Qty Box/Carton - 50prs /10 boxes EPODC- Qty Box/Carton - 50prs /10 boxes