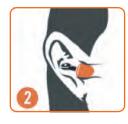

## **FITTING INSTRUCTIONS**

Using the opposite hand, reach accross your head and pull ear up and back to maximize ear opening

Insert plug gently until you feel it seeling

The tip of the earplug should be visible when viewed in front. Repeat steps 1 & 2 for the other ear