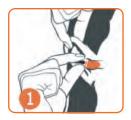

## **FITTING INSTRUCTIONS**

Using the opposite hand, reach accross your head and pull ear up and back to maximize ear opening

Insert plug gently until you feel it seeling

The tip of the earplug should be visible when viewed in front. Repeat steps 1 & 2 for the other ear