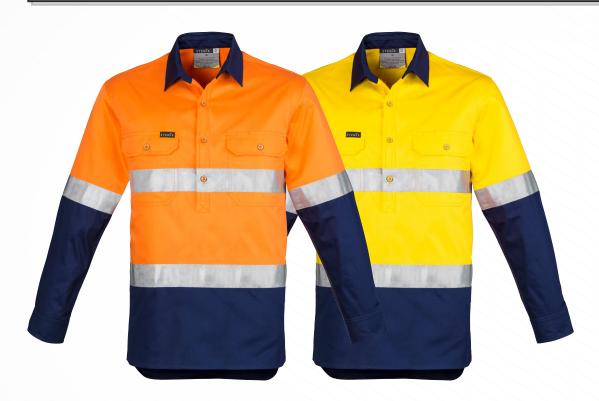

## ZW550

## MENS HI VIS CLOSED FRONT L/S SHIRT - HOOP TAPED

Fabric 100% Cotton Twill - 170 gsm

Sizes XXS – 5XL, 7XL

**Colours** Orange/Navy, Yellow/Navy

- 170 gsm mid weight cotton twill to keep you cool while still being tough enough for any job
- Underarm and upper back mesh vent inserts to keep you cool in any environment
- Buttons run only half way down the shirt to provide greater protection
- Bar tacked in key stress points to increase durability
- High Performance Reflective Tape in a Hoop Pattern Configuration
- Two chest pockets with button closures and pen partition
- Fade tested