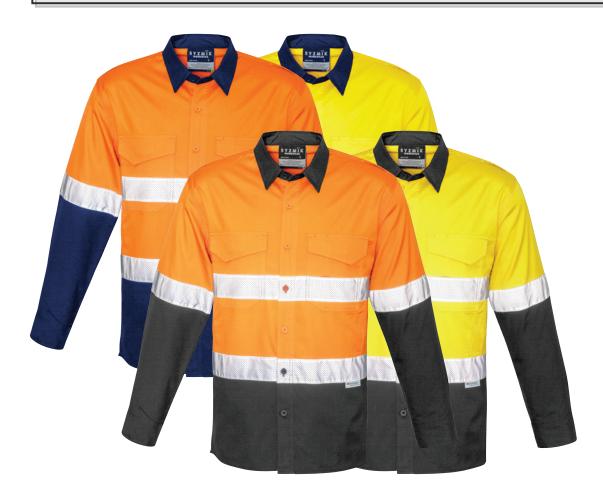

## **ZW129**

## UNISEX HI VIS SPLICED RUGGED SHIRT - HOOP TAPED

Fabric 100% Square Weave Cotton Ripstop - 145 gsm

Sizes XXS - 5XL. 7XL

**Colours** Orange/Navy, Orange/Charcoal, Yellow/Navy, Yellow/Charcoal

- Mesh venting to increase breathability in the under arm, upper back, front side seam and back side seam
- Mechanical stretch to give you more freedom of movement
- 2 Chest pockets with pen partition
- 3M™ 8910 breathable reflective tape in hoop configuration
- Reinforced at all key stress points with bar tacks