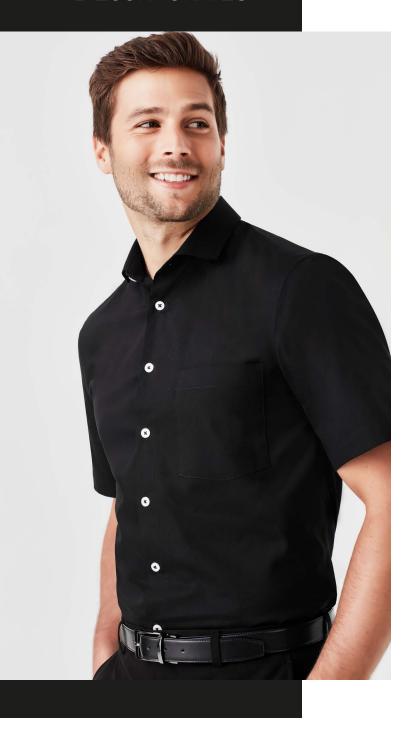

# MENS CHARLIE SS CLASSIC FIT SHIRT RS968MS

A range of smart casual shirting in modern styles available in slim and classic cuts, suitable for all work environments. Cotton-rich shirting will keep you cool and dry, with mechanical stretch for comfort. Subtle modern detailing with white buttons and self-colour stitching. Classic long and short sleeve styles come with an attached chest pocket.

#### STYLE DETAILS

- Classic fit style, straight through the body
- French front shirt placket clean, smart casual look
- Classic collar shape
- Back pleats provide extra room for comfort and movement
- Curved hemline