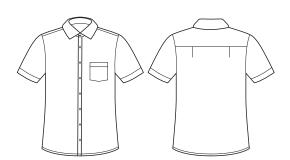

# MENS CHARLIE SS CLASSIC FIT SHIRT RS968MS

A range of smart casual shirting in modern styles available in slim and classic cuts, suitable for all work environments. Cotton-rich shirting will keep you cool and dry, with mechanical stretch for comfort. Subtle modern detailing with white buttons and self-colour stitching. Classic long and short sleeve styles come with an attached chest pocket.

#### STYLE DETAILS

- Classic fit style, straight through the body
- French front shirt placket clean, smart casual look
- Classic collar shape
- Back pleats provide extra room for comfort and movement
- Curved hemline