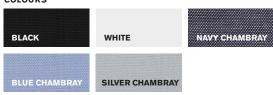

### COLOURS

#### CHARLIE

60% Cotton 40% Polyester, with mechanical stretch.
Black, Navy, Blue, Silver: 117gsm. White: 130gsm.
Black UPF 50+ Excellent. Navy UPF 50 Excellent.
White, Blue, Silver UPF 15 Minimum.

Machine wash cold inside out with like colours. Do not bleach, hang to dry away from sunlight or tumble dry on low. Cool iron if required. Dry cleanable.