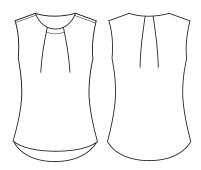

## STYLE DETAILS

- Designed as an Easy Fit blouse
- · Front and back pleat detail from neckline
- No back neck opening, designed to be a slip on style
- Curved hem with a longer back length