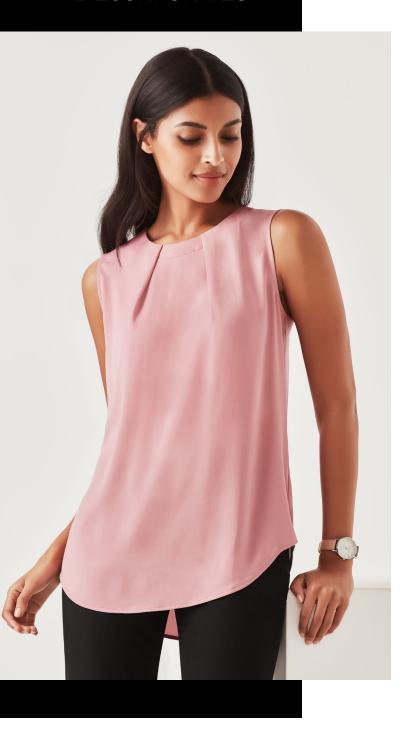

# WOMENS ESTELLE SLEEVELESS PLEAT DETAIL BLOUSE RB973LN

Silk-like hand feel, with a hint of lustre for added sophistication. High twist and high density yarn ensures no static cling. Front and back pleat detailing with longer curved front and back hem. Perfect worn out with slim leg pants or tucked into skirts and straight leg pants.

## STYLE DETAILS

- Designed as an Easy Fit blouse
- · Front and back pleat detail from neckline
- No back neck opening, designed to be a slip on style
- Curved hem with a longer back length

#### STYLE TIPS

- Wear under the Chelsea cardigan or suiting jackets for transeasonal dressing
- Longer back length, designed to be worn out with slim leg pants
- Can be tucked into skirts or straight leg pants (to avoid tuck line in pants)