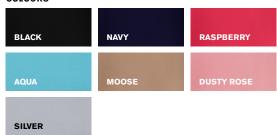

#### COLOURS

#### MATCH WITH

- Match back with other similar colours in the Biz Corporates range
- Add depth to a solid colour palette by incorporating a secondary colour palette such as white, ivory, silver, navy or black
- Add depth to a solid colour palette by incorporating a secondary colour palette such as white, ivory, silver, navy or black
- Coordinating men's shirting;

Wear Dusty Rose with Melon shirting

Wear Aqua with Eden Green shirting

Wear Raspberry with Cardinal Red shirting

Wear Navy with Patriot Blue, French Navy, Navy or Marine shirting Wear Silver with Silver, Black or White shirting