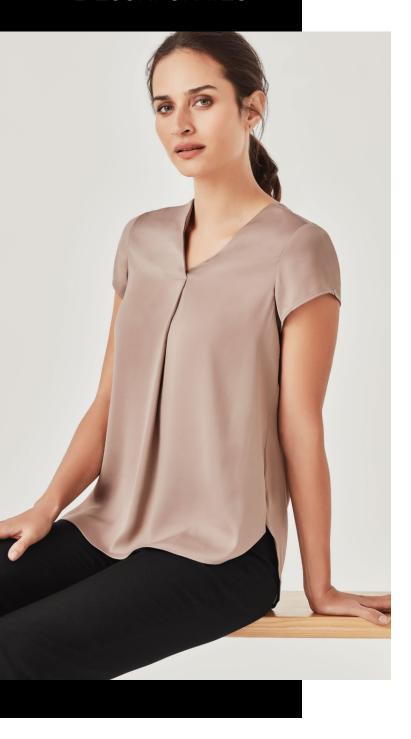

## WOMENS KAYLA V-NECK PLEAT BLOUSE RB967LS

Silk-like hand feel, with a hint of lustre for added sophistication. High twist and high density yarn ensures no static cling. Cap sleeves, with back detail and longer curved back hem. Perfect worn out with slim leg pants.

#### STYLE DETAILS

- Designed as an Easy Fit blouse
- Soft front pleat from neckline
- Gathered detailing on back under yoke
- No back opening, designed to be a slip on style

#### STYLE TIPS

- Longer back length, designed to be worn out with slim leg pants.
- Can be tucked into skirts or straight leg pants (to avoid tuck line in pants)