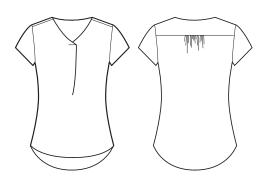

## WOMENS KAYLA V-NECK PLEAT BLOUSE RB967LS

Silk-like hand feel, with a hint of lustre for added sophistication. High twist and high density yarn ensures no static cling. Cap sleeves, with back detail and longer curved back hem. Perfect worn out with slim leg pants.

#### STYLE DETAILS

- Designed as an Easy Fit blouse
- Soft front pleat from neckline
- Gathered detailing on back under yoke
- No back opening, designed to be a slip on style