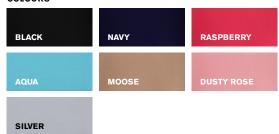

#### COLOURS

### MATCH WITH

- Match back with other similar colours in the Biz Corporates range
- Add depth to a solid colour palette by incorporating a secondary colour palette such as white, ivory, silver, navy or black
- Coordinating men's shirting;

Wear Dusty Rose with Melon shirting

Wear Aqua with Eden Green shirting

Wear Raspberry with Cardinal Red shirting

Wear Navy with Patriot Blue, French Navy, Navy or Marine shirting Wear Silver with Silver, Black or White shirting