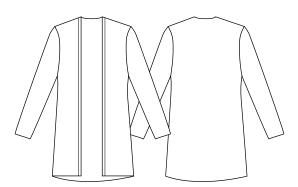

th wool approved detergent.

#### DETAILS

### CHELSEA

50% Merino Wool 50% Acrylic 200gsm Wool blend knit provides the perfect blend of warmth, softness and hardwearing properties. Cut and sew garment.

#### Fabric care instruction:

- Wool cycle machine wash or hand-wash using wool approved detergent. Wash with like colours.
- Dry flat. Warm iron over slightly damp cloth.
- Do not wring, reshape. Do not tumble dry. Do not dry clean.

## COLOURS

| NAVY* | BLACK |
|-------|-------|

\*Navy available in stock February 2020

#### GARMENT MEASUREMENTS

| SIZE          | xxs  | xs | S    | м  | L    | XL | 2XL | 3XL  | 4XL |
|---------------|------|----|------|----|------|----|-----|------|-----|
| 1/2 BUST (CM) | 42.5 | 46 | 49.5 | 53 | 56.5 | 60 | 65  | 68.5 | 72  |

#### **SPEC DRAWING**