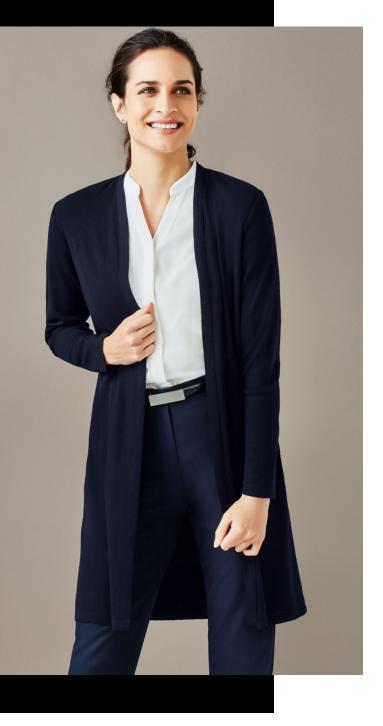

# WOMENS CHELSEA LONG LINE CARDIGAN RLC970L

The ultimate layering cardigan to take you from cold Winters through to air-conditioned Summer offices.

Wool blend knit provides the perfect blend of warmth, softness and hard-wearing properties. Machine washable on gentle cycle with wool approved detergent.

### CHELSEA

50% Merino Wool 50% Acrylic 200gsm Wool blend knit provides the perfect blend of warmth, softness and hardwearing properties. Cut and sew garment.