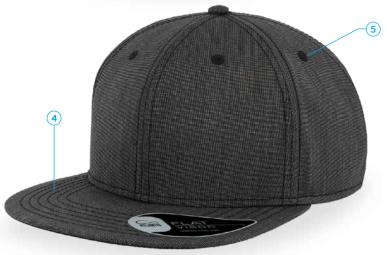

- 30% Rayon, 70% Polyester fabric with Chino Cotton Twill under peak
- 2: High shape structured 6 panel cap with flat squared peak
- Adjustable PVC snap closure
- 6 stitch lines on peak
- Stitched eyelets 5:
- 6: Tear away label
- 7: One size fits all

## DESCRIPTION

- 30% Rayon, 70% Polyester fabric with Chino Cotton Twill under peak
- High shape structured 6 panel cap with flat squared peak
- Adjustable PVC snap closure
- 6 stitch lines on peak
- Stitched eyelets
- Tear away label
- One size fits all