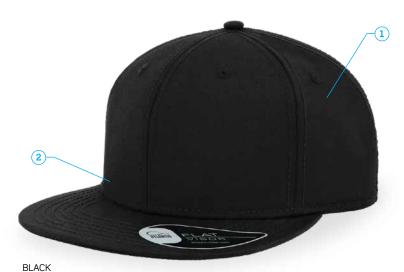

- 30% Rayon, 70% Polyester fabric with Chino Cotton Twill under peak
- 2: High shape structured 6 panel cap with flat squared peak
- Adjustable PVC snap closure
- 6 stitch lines on peak
- Stitched eyelets 5:
- 6: Tear away label
- 7: One size fits all

## DESCRIPTION

- 30% Rayon, 70% Polyester fabric with Chino Cotton Twill under peak
- High shape structured 6 panel cap with flat squared peak
- Adjustable PVC snap closure
- 6 stitch lines on peak
- Stitched eyelets
- Tear away label
- One size fits all

# **COLOURWAYS**

Black, Dark Grey, Grey