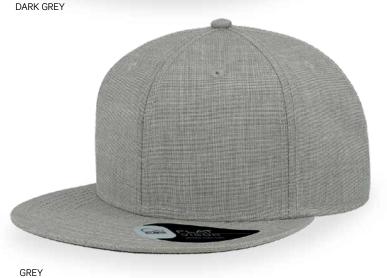

# A3000

# Stage

Made with cambric, a light fabric used for shirts in France during the 1500-1600's, the Stage is a modern reinterpretation. The coloured base is filled in with white slightly glossy yarn to created a uniquely textured and up-to-date result.



- 30% Rayon, 70% Polyester fabric with Chino Cotton Twill under peak
- 2: High shape structured 6 panel cap with flat squared peak
- Adjustable PVC snap closure
- 6 stitch lines on peak
- Stitched eyelets 5:
- 6: Tear away label
- 7: One size fits all







# A3000

# Stage



#### **SPECIFICATIONS**

#### MATERIAL

30% Rayon, 70% Polyester fabric 100% Chino Cotton Twill under peak

# **DECORATION TYPES**

Embroidery, Supacolour, Supasub, Supaetch

### **DECORATION AREAS**

Embroidery areas

Centre Front: 58mm H x 120mm W

Side: 40mm H x 70mm W

Back (above arch): Text - 10mm H x 110mm W Logo - 45mm H x 45mm W

#### Supacolour areas

Centre Front: 60mm H x 100mm W

Side: 50mm H x 70mm W

Back (above arch): 30mm H x 100mm W Centred on peak: 50mm H x 100mm W Corner of peak: 50mm diameter

# Supasub/Supaetch areas

Centre Front: 55mm H x 100mm W

Side: 40mm H x 70mm W

Back (above arch): 10mm H x 95mm W or 45mm H x 45mm W

## DESCRIPTION

- 30% Rayon, 70% Polyester fabric with Chino Cotton Twill under peak
- High shape structured 6 panel cap