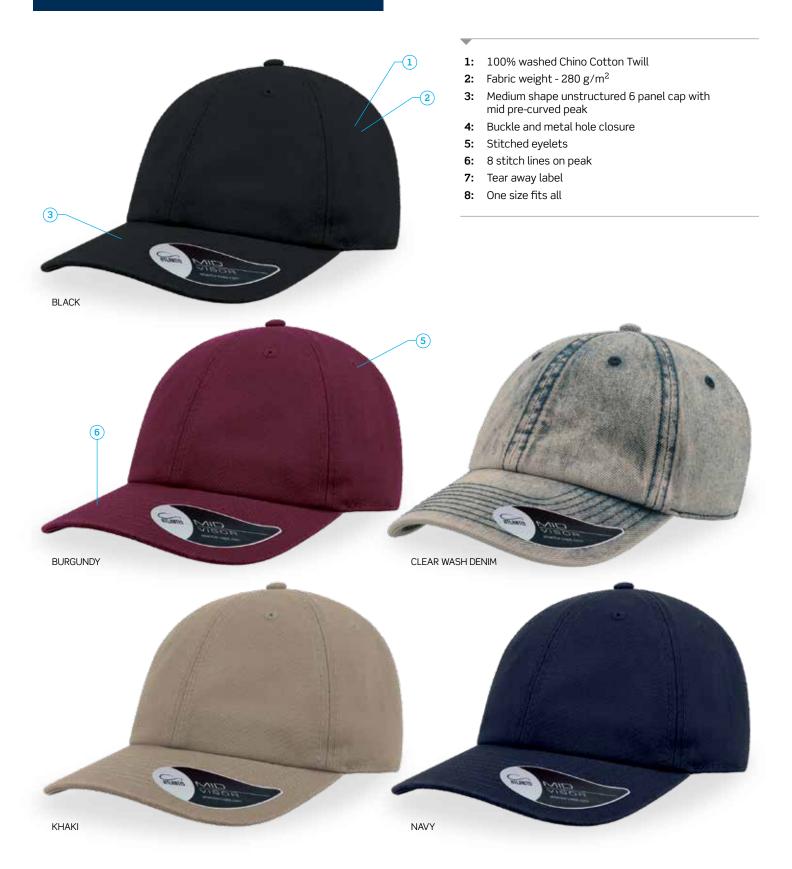

#### **DESCRIPTION**

- 100% washed Chino Cotton Twill
- Fabric weight 280 g/m<sup>2</sup>
- Medium shape unstructured 6 panel cap with mid pre-curved peak
- Buckle and metal hole closure
- Stitched eyelets
- 8 stitch lines on peak
- Tear away label
- One size fits all

#### **COLOURWAYS**

Black, Burgundy, Clear Wash Denim, Khaki, Navy