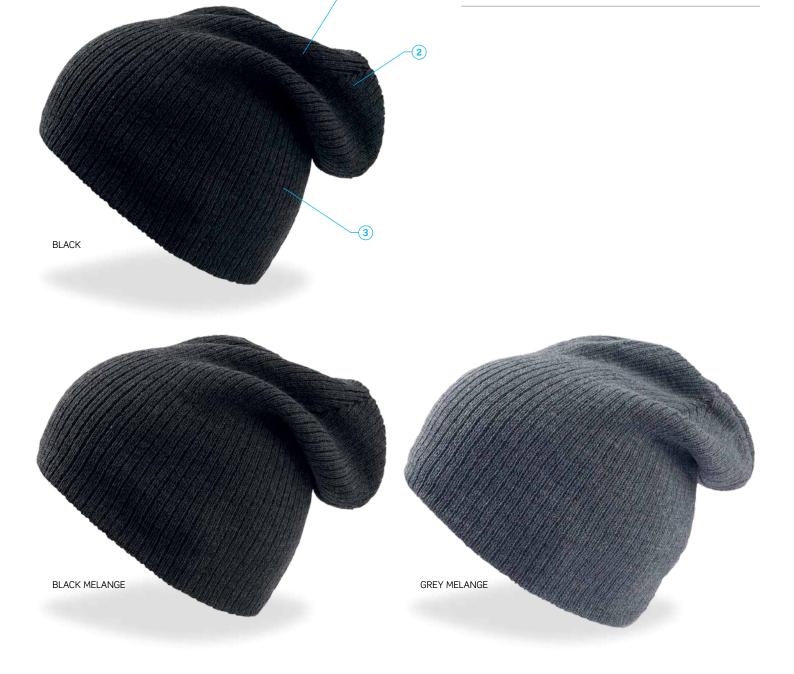

- 1: 15% Polyester, 85% Acrylic blend
- 2: Weight Approx. 75g
- 3: Oversize beanie structure
- 4: Tear away label
- 5: One size fits all

1

#### DESCRIPTION

- 15% Polyester, 85% Acrylic blend
- Weight Approx. 75g
- Oversize beanie structure
- Tear away label
- One size fits all

#### COLOURWAYS

Black, Black Melange, Grey Melange