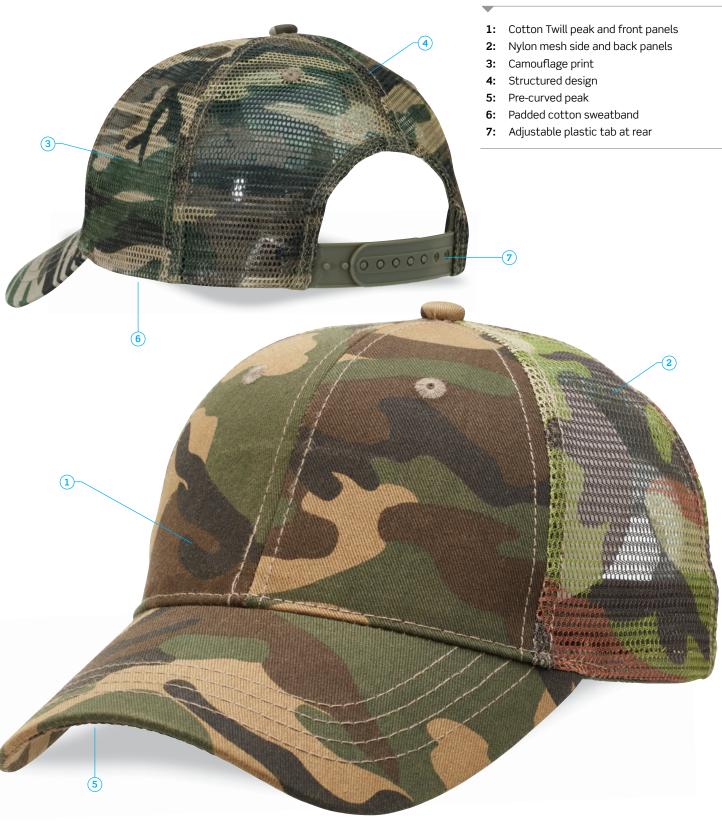

### **DESCRIPTION**

- Cotton Twill peak and front panels
- Nylon mesh side and back panels
- Camouflage print
- Structured design
- Pre-curved peak
- Padded cotton sweatband
- Adjustable plastic tab at rear